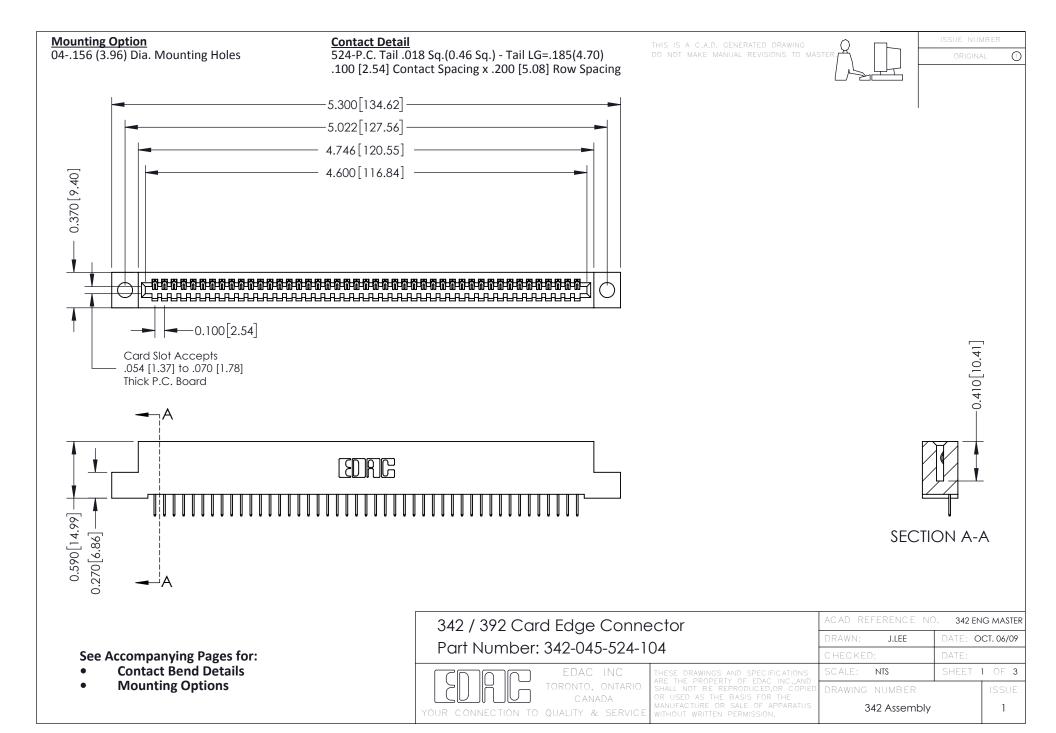

THIS IS A C.A.D. GENERATED DRAWING DO NOT MAKE MANUAL REVISIONS TO MASTER. ISSUE NUMBER

ORIGINAL

1



| 342 / 392 Series Card Edge Connector<br>Contact Bend Detail |                                                                                                                                                                                                  | ACAD REFERENCE NO. 342 ENG MASTER |             |                  |        |
|-------------------------------------------------------------|--------------------------------------------------------------------------------------------------------------------------------------------------------------------------------------------------|-----------------------------------|-------------|------------------|--------|
|