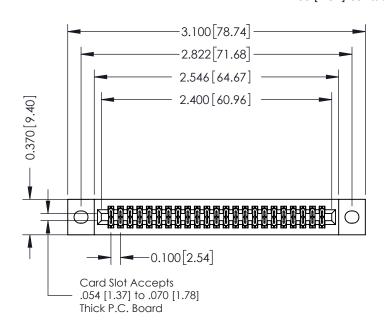

## **See Accompanying Pages for:**

- **Contact Bend Details**
- **Mounting Options**

342 / 392 Card Edge Connector Part Number: 342-046-524-202

342 ENG MASTER J.LEE DATE: OCT. 06/09 SHEET 1 OF 3

342 Assembly