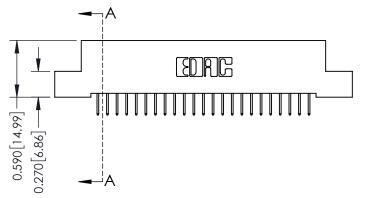

## **See Accompanying Pages for:**

- **Contact Bend Details**
- **Mounting Options**

342 / 392 Card Edge Connector Part Number: 342-046-524-202

342 ENG MASTER J.LEE DATE: OCT. 06/09 SHEET 1 OF 3

342 Assembly