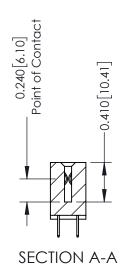

**Mounting Option** 

02-.128 (3.25) Wide Mounting Slots

**Contact Detail** 

524-P.C. Tail .018 Sq.(0.46 Sq.) - Tail LG=.185(4.70) .100 [2.54] Contact Spacing x .200 [5.08] Row Spacing