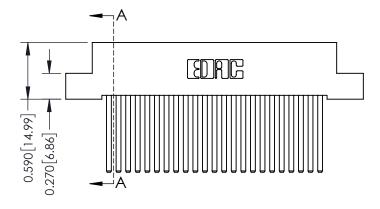

342 Assembly

THIS IS A C.A.D. GENERATED DRAWING DO NOT MAKE MANUAL REVISIONS TO MASTER. ISSUE NUMBER

ORIGINAL

1

| 342 / 392 Series Card Edge Connector<br>Contact Bend Detail |                                                                                                                                                                                                  | ACAD REFERENCE NO. 342 ENG MASTER |             |                  |        |
|-------------------------------------------------------------|--------------------------------------------------------------------------------------------------------------------------------------------------------------------------------------------------|-----------------------------------|-------------|------------------|--------|
|                                                             |                                                                                                                                                                                                  | DRAWN:                            | J.LEE       | DATE: OCT. 06/09 |        |
|                                                             |                                                                                                                                                                                                  | CHECKED:                          |             | DATE:            |        |
| TORONTO, ONTARIO                                            | THESE DRAWINGS AND SPECIFICATIONS ARE THE PROPERTY OF EDAC INC. AND SHALL NOT BE REPRODUCED, OR COPIED OR USED AS THE BASIS FOR THE MANUFACTURE OR SALE OF APPARATUS WITHOUT WRITTEN PERMISSION. | SCALE:                            | NTS         | SHEET :          | 2 OF 3 |
|                                                             |                                                                                                                                                                                                  | DRAWING                           | NUMBER      |                  | ISSUE  |
| YOUR CONNECTION TO QUALITY & SERVICE                        |                                                                                                                                                                                                  | 3                                 | 42 Assembly |                  | 1      |