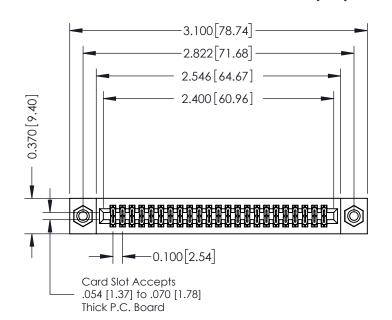

**Mounting Option** 08-#4-40 Unified Threaded Inserts **Contact Detail** 

544-Wire Wrap .050x.025(1.27x0.64) - Tail LG=.760(19.30) DO NOT MAKE MANUAL REVISIONS TO MASTER .100 [2.54] Contact Spacing x .200 [5.08] Row Spacing

## \_\_\_\_0.240[6.10] Point of Contact 0.410[10.41] **SECTION A-A**

## **See Accompanying Pages for:**

- **Contact Bend Details**
- **Mounting Options**

342 / 392 Card Edge Connector Part Number: 342-046-544-208

YOUR CONNECTION TO QUALITY & SERVICE

342 ENG MASTER J.LEE DATE: OCT. 06/09 SHEET 1 OF 3