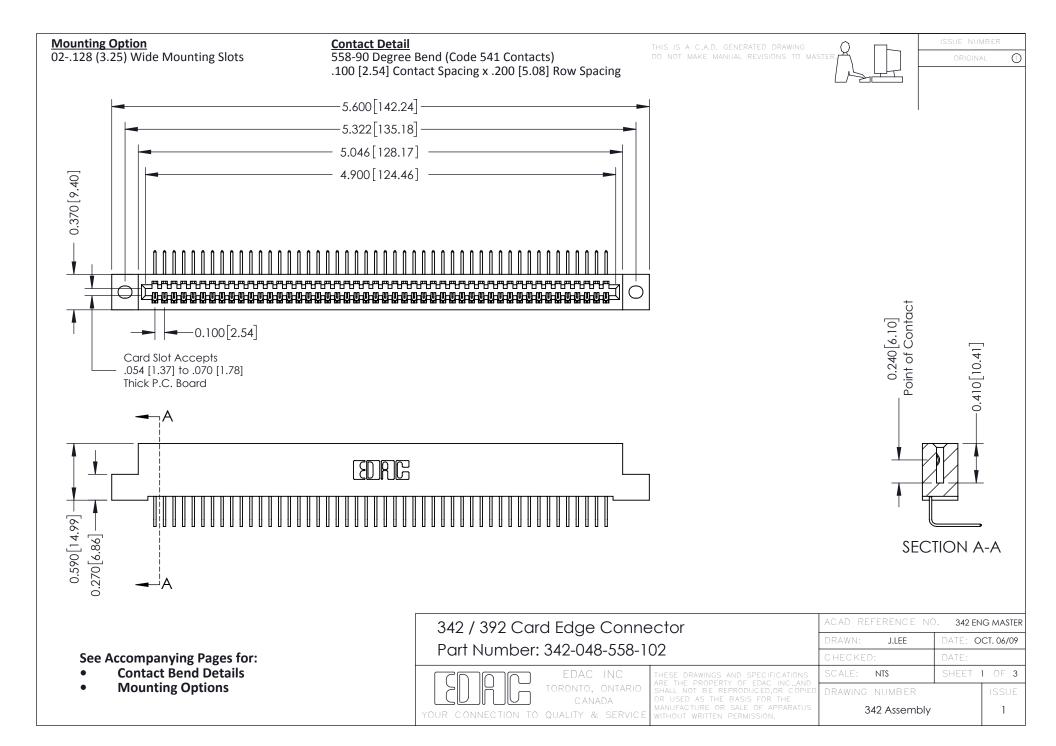

THIS IS A C.A.D. GENERATED DRAWING DO NOT MAKE MANUAL REVISIONS TO MASTER. ISSUE NUMBER

ORIGINAL

1



| 342 / 392 Series Card Edge Connector<br>Contact Bend Detail |                                                                                                                                                                                                  | ACAD REFERENCE NO. 342 ENG MASTER |             |                  |        |
|-------------------------------------------------------------|--------------------------------------------------------------------------------------------------------------------------------------------------------------------------------------------------|-----------------------------------|-------------|------------------|--------|
|