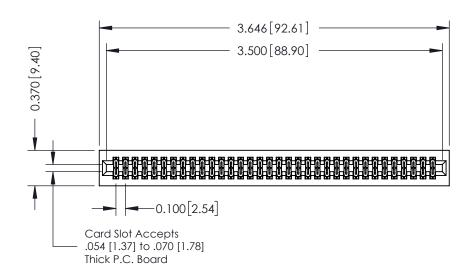

## **See Accompanying Pages for:**

- **Contact Bend Details**
- **Mounting Options**

| 342 / 392 Card Edge Connector |
|-------------------------------|
| Part Number: 342-068-500-201  |

YOUR CONNECTION TO QUALITY & SERVICE