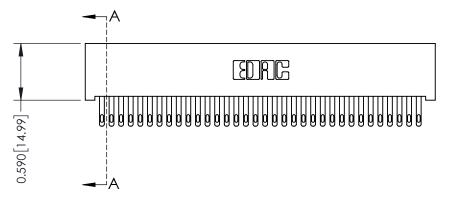

## **See Accompanying Pages for:**

- **Contact Bend Details**
- **Mounting Options**

| 342 / 392 Card Edge Connector |
|-------------------------------|
| Part Number: 342-068-500-201  |

YOUR CONNECTION TO QUALITY & SERVICE