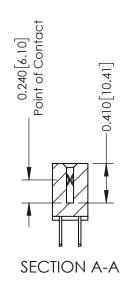

## **Contact Detail**

500-Wire Hole .050x.025(1.27x0.64) - Tail LG=.270(6.86) .100 [2.54] Contact Spacing x .200 [5.08] Row Spacing

1