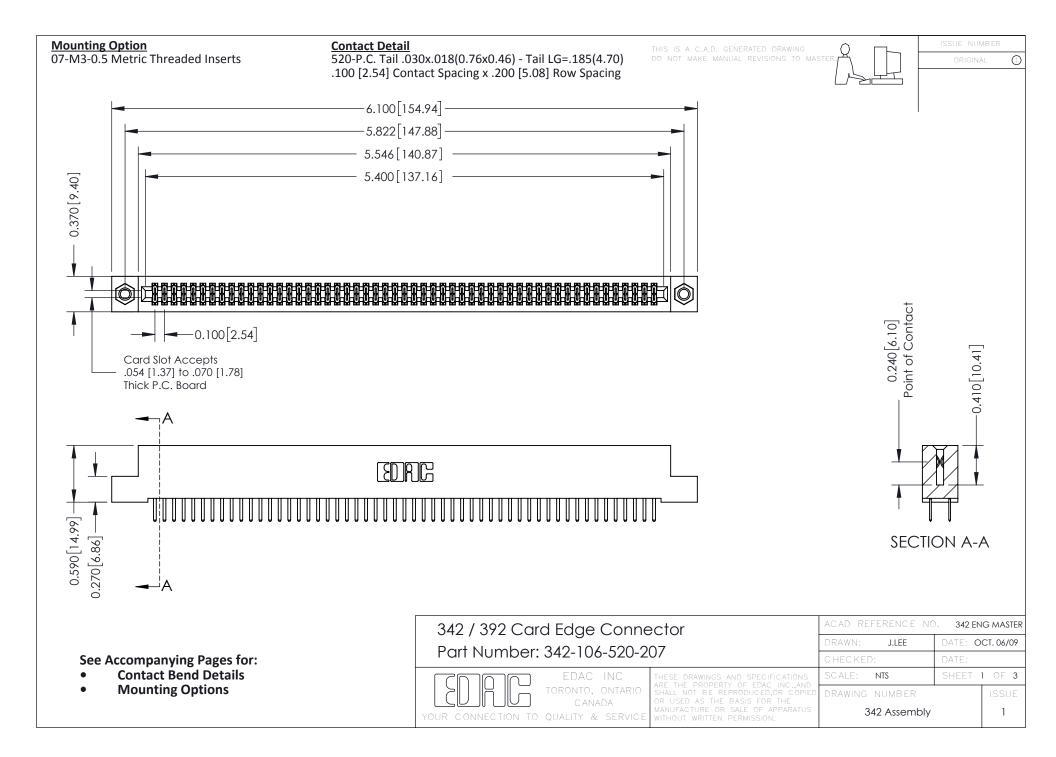

THIS IS A C.A.D. GENERATED DRAWING DO NOT MAKE MANUAL REVISIONS TO MASTER. ISSUE NUMBER

ORIGINAL

1



| 342 / 392 Series Card Edge Connector<br>Contact Bend Detail |                                                                                                                                                                                                  | ACAD REFERENCE NO. 342 ENG MASTER |             |                  |        |
|-------------------------------------------------------------|--------------------------------------------------------------------------------------------------------------------------------------------------------------------------------------------------|-----------------------------------|-------------|------------------|--------|
|