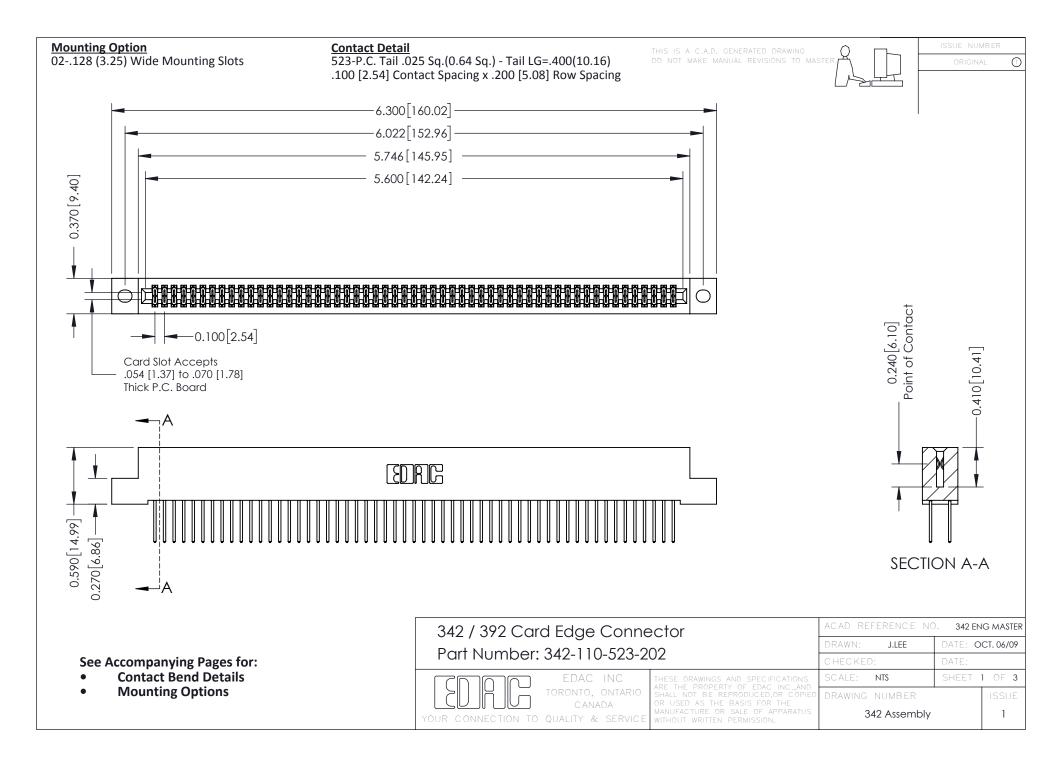

THIS IS A C.A.D. GENERATED DRAWING DO NOT MAKE MANUAL REVISIONS TO MASTER. ISSUE NUMBER

ORIGINAL

1



| 342 / 392 Series Card Edge Connector<br>Contact Bend Detail |                                                                                                                                                                                                  | ACAD REFERENCE NO. 342 ENG MASTER |             |                  |        |
|-------------------------------------------------------------|--------------------------------------------------------------------------------------------------------------------------------------------------------------------------------------------------|-----------------------------------|-------------|------------------|--------|
|