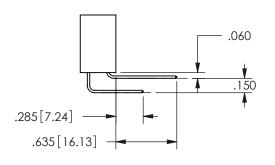

THIS IS A C.A.D. GENERATED DRAWING DO NOT MAKE MANUAL REVISIONS TO MASTER.

ISSUE NUMBER

ORIGINAL

1

<u>Contact Dimensions:</u>
559-90 Degree Bend (Code 541 Contacts)
See Sheet 2 for Contact Code 555, 556, 558, 559, 560 **Dimensions** 

.160 4.06 .330[8.38] POINT OF CARD SLOT CONTACT .370 9.4

## **SECTION A-A**

345/395 SERIES CARD EDGE CONNECTOR PART NUMBER: 345-008-559-402

**EDAC INC** TORONTO, ONTARIO CANADA

THESE DRAWINGS AND SPECIFICATIONS ARE THE PROPERTY OF EDAC INC., AND SHALL NOT BE REPRODUCED, OR COPIED OR USED AS THE BASIS FOR THE MANUFACTURE OR SALE OF APPARATUS WITHOUT WRITTEN PERMISSION.