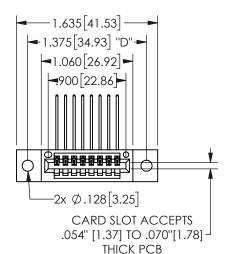

## **SECTION A-A**

345/395 SERIES CARD EDGE CONNECTOR PART NUMBER: 345-008-559-402

**EDAC INC** TORONTO, ONTARIO CANADA

THESE DRAWINGS AND SPECIFICATIONS ARE THE PROPERTY OF EDAC INC., AND SHALL NOT BE REPRODUCED, OR COPIED OR USED AS THE BASIS FOR THE MANUFACTURE OR SALE OF APPARATUS WITHOUT WRITTEN PERMISSION.