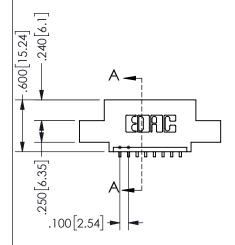

.160 4.06 .330[8.38] POINT OF CARD SLOT CONTACT .370 9.4

## **SECTION A-A**

345/395 SERIES CARD EDGE CONNECTOR PART NUMBER: 345-008-559-402

**EDAC INC** TORONTO, ONTARIO CANADA

THESE DRAWINGS AND SPECIFICATIONS ARE THE PROPERTY OF EDAC INC., AND SHALL NOT BE REPRODUCED, OR COPIED OR USED AS THE BASIS FOR THE MANUFACTURE OR SALE OF APPARATUS WITHOUT WRITTEN PERMISSION.