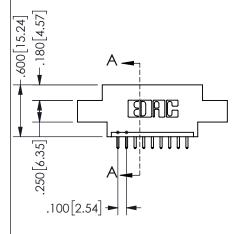

SECTION A-A

ISSUE NUMBER ORIGINAL

1

**Contact Code 558** 

Contact Code 559

**Contact Code 560** 

INSULATOR MATERIAL: THERMOPLASTIC POLYESTER, UL 94V-0 DAP MATERIAL AVAILABLE UPON REQUEST

CONTACT MATERIAL; COPPER ALLOY CONTACT PLATING: GOLD ON THE MATING AREA, TIN PLATING ON THE CONTACT TAILS, NICKEL UNDERPLATE

## 345/395 SERIES CARD EDGE CONNECTOR CONTACT CODE 555,556,558,559,560 DIMENSIONS

YOUR CONNECTION TO QUALITY & SERVICE

**EDAC INC** TORONTO, ONTARIO CANADA

THESE DRAWINGS AND SPECIFICATIONS ARE THE PROPERTY OF EDAC INC.,AND SHALL NOT BE REPRODUCED, OR COPIED OR USED AS THE BASIS FOR THE MANUFACTURE OR SALE OF APPARATUS WITHOUT WRITTEN PERMISSION.