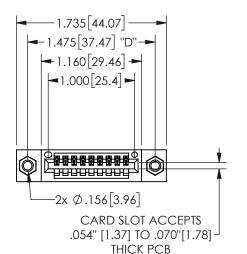

## 345/395 SERIES CARD EDGE CONNECTOR PART NUMBER: 345-009-521-607

YOUR CONNECTION TO QUALITY & SERVICE

**EDAC INC** TORONTO, ONTARIO CANADA

THESE DRAWINGS AND SPECIFICATIONS ARE THE PROPERTY OF EDAC INC.,AND SHALL NOT BE REPRODUCED, OR COPIED OR USED AS THE BASIS FOR THE MANUFACTURE OR SALE OF APPARATUS WITHOUT WRITTEN PERMISSION.

.160 4.06 .330[8.38] POINT OF CARD SLOT CONTACT