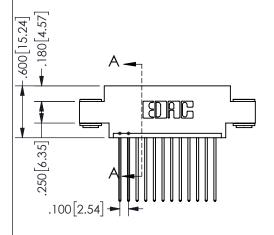

THIS IS A C.A.D. GENERATED DRAWING DO NOT MAKE MANUAL REVISIONS TO MASTER.

ISSUE NUMBER

ORIGINAL

1

THICK PCB

Contact Dimensions: 541-Wire Wrap .025 Sq.(0.64 Sq.) - Tail LG=.750(19.05) .100 (2.54) Contact Spacing x .200 (5.08) Row Spacing

ISSUE NUMBER ORIGINAL

1

**Contact Code 558** 

Contact Code 559

**Contact Code 560** 

INSULATOR MATERIAL: THERMOPLASTIC POLYESTER, UL 94V-0 DAP MATERIAL AVAILABLE UPON REQUEST

CONTACT MATERIAL; COPPER ALLOY CONTACT PLATING: GOLD ON THE MATING AREA, TIN PLATING ON THE CONTACT TAILS, NICKEL UNDERPLATE