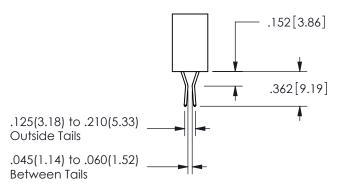

THIS IS A C.A.D. GENERATED DRAWING DO NOT MAKE MANUAL REVISIONS TO MASTER.

ISSUE NUMBER

ORIGINAL

1

THICK PCB

Contact Dimensions: 541-Wire Wrap .025 Sq.(0.64 Sq.) - Tail LG=.750(19.05) .100 (2.54) Contact Spacing x .200 (5.08) Row Spacing