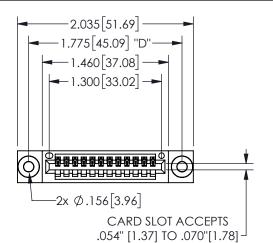

345/395 SERIES CARD EDGE CONNECTOR PART NUMBER: 345-012-541-603

YOUR CONNECTION TO QUALITY & SERVICE

**EDAC INC** TORONTO, ONTARIO CANADA

THESE DRAWINGS AND SPECIFICATIONS ARE THE PROPERTY OF EDAC INC.,AND SHALL NOT BE REPRODUCED, OR COPIED OR USED AS THE BASIS FOR THE MANUFACTURE OR SALE OF APPARATUS WITHOUT WRITTEN PERMISSION.

| ACAD REFERENCE NO. |      | 345-ENG-MASTER   |      |   |
|--------------------|------|------------------|------|---|
| DRAWN: R.STA.MO    | NICA | DATE:MAY.16/2017 |      |   |
| CHECKED:           |      | DATE:            |      |   |
| SCALE: NTS         |      | SHEET            | OF   | 2 |
| DRAWING NUMBER     |      |                  | ISSU | E |
| 345-ENG-M          |      | 1                |      |   |