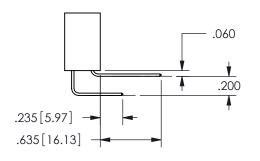

**SECTION A-A** 

| .330[8.38]<br>CARD SLOT | .160[4.06]<br>POINT OF<br>CONTACT |
|-------------------------|-----------------------------------|
| .370[9.4]               |                                   |