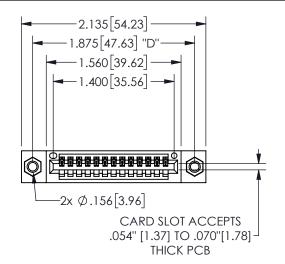

345/395 SERIES CARD EDGE CONNECTOR PART NUMBER: 345-013-541-107

YOUR CONNECTION TO QUALITY & SERVICE

**EDAC INC** TORONTO, ONTARIO CANADA

THESE DRAWINGS AND SPECIFICATIONS ARE THE PROPERTY OF EDAC INC., AND SHALL NOT BE REPRODUCED, OR COPIED OR USED AS THE BASIS FOR THE MANUFACTURE OR SALE OF APPARATUS WITHOUT WRITTEN PERMISSION.