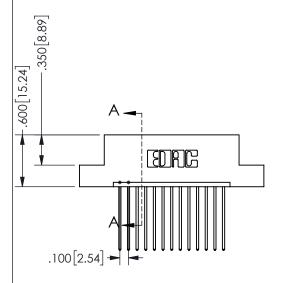

THIS IS A C.A.D. GENERATED DRAWING DO NOT MAKE MANUAL REVISIONS TO MASTER.

ISSUE NUMBER

ORIGINAL

1

Contact Dimensions: 541-Wire Wrap .025 Sq.(0.64 Sq.) - Tail LG=.750(19.05) .100 (2.54) Contact Spacing x .200 (5.08) Row Spacing

345/395 SERIES CARD EDGE CONNECTOR PART NUMBER: 345-013-541-107

YOUR CONNECTION TO QUALITY & SERVICE

**EDAC INC** TORONTO, ONTARIO CANADA

THESE DRAWINGS AND SPECIFICATIONS ARE THE PROPERTY OF EDAC INC., AND SHALL NOT BE REPRODUCED, OR COPIED OR USED AS THE BASIS FOR THE MANUFACTURE OR SALE OF APPARATUS WITHOUT WRITTEN PERMISSION.