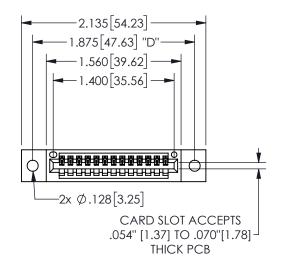

## <u>Contact Dimensions:</u> 542-Wire Wrap .025 Sq.(0.64 Sq.) - Tail LG=.645(16.38) .100 (2.54) Contact Spacing x .200 (5.08) Row Spacing

345/395 SERIES CARD EDGE CONNECTOR PART NUMBER: 345-013-542-602

.160 4.06 .330[8.38] POINT OF CARD SLOT CONTACT .370 9.4

| SECT | $\cap$ | A A |
|------|--------|-----|
| .) [ | IC JIV | A-A |

ISSUE NUMBER ORIGINAL

1

**Contact Code 558** 

Contact Code 559

**Contact Code 560** 