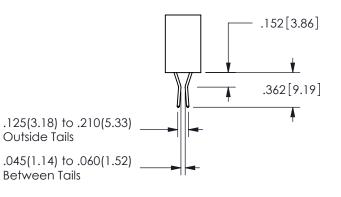

## <u>Contact Dimensions:</u> 542-Wire Wrap .025 Sq.(0.64 Sq.) - Tail LG=.645(16.38) .100 (2.54) Contact Spacing x .200 (5.08) Row Spacing

345/395 SERIES CARD EDGE CONNECTOR PART NUMBER: 345-013-542-602

.160 4.06 .330[8.38] POINT OF CARD SLOT CONTACT .370 9.4

| SECT | $\cap$ | A A |
|------|--------|-----|
| .) [ | IC JIV | A-A |

ISSUE NUMBER ORIGINAL

1

**Contact Code 558** 

Contact Code 559

**Contact Code 560** 