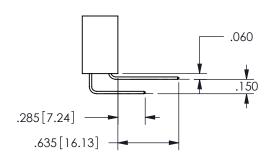

## <u>Contact Dimensions:</u> 542-Wire Wrap .025 Sq.(0.64 Sq.) - Tail LG=.645(16.38) .100 (2.54) Contact Spacing x .200 (5.08) Row Spacing

345/395 SERIES CARD EDGE CONNECTOR PART NUMBER: 345-013-542-602

.160 4.06 .330[8.38] POINT OF CARD SLOT CONTACT .370 9.4

| SECT | $\cap$ | A A |
|------|--------|-----|
| .) [ | IC JIV | A-A |

ISSUE NUMBER ORIGINAL

1

**Contact Code 558** 

Contact Code 559

**Contact Code 560** 