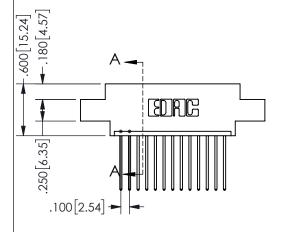

## <u>Contact Dimensions:</u> 542-Wire Wrap .025 Sq.(0.64 Sq.) - Tail LG=.645(16.38) .100 (2.54) Contact Spacing x .200 (5.08) Row Spacing

345/395 SERIES CARD EDGE CONNECTOR PART NUMBER: 345-013-542-602

.160 4.06 .330[8.38] POINT OF CARD SLOT CONTACT .370 9.4

| SECT | $\cap$ | A A |
|------|--------|-----|
| .) [ | IC JIV | A-A |

ISSUE NUMBER ORIGINAL

1

**Contact Code 558** 

Contact Code 559

**Contact Code 560** 