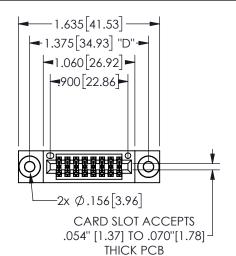

## 345/395 SERIES CARD EDGE CONNECTOR PART NUMBER: 345-016-520-503

**EDAC INC** TORONTO, ONTARIO CANADA

AR SH OF MA YOUR CONNECTION TO QUALITY & SERVICE

| 3                                                                                                        | CHECKED:    |  |
|----------------------------------------------------------------------------------------------------------|-------------|--|
| HESE DRAWINGS AND SPECIFICATIONS<br>RE THE PROPERTY OF EDAC INC.,AND<br>HALL NOT BE REPRODUCED,OR COPIED | SCALE:      |  |
|                                                                                                          | DRAWING NUM |  |
| R USED AS THE BASIS FOR THE<br>ANUFACTURE OR SALE OF APPARATUS                                           | 345-EN      |  |
| ITHOUT WRITTEN PERMISSION.                                                                               |             |  |