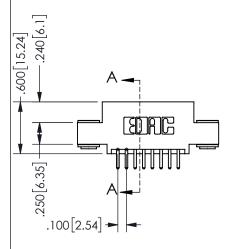

SECTION A-A

ISSUE NUMBER ORIGINAL

1

**Contact Code 558** 

Contact Code 559

Contact Code 560

INSULATOR MATERIAL: THERMOPLASTIC POLYESTER, UL 94V-0 DAP MATERIAL AVAILABLE UPON REQUEST

CONTACT MATERIAL; COPPER ALLOY CONTACT PLATING: GOLD ON THE MATING AREA, TIN PLATING ON THE CONTACT TAILS, NICKEL UNDERPLATE