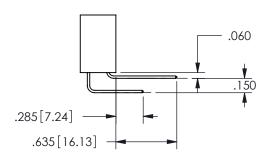

THIS IS A C.A.D. GENERATED DRAWING DO NOT MAKE MANUAL REVISIONS TO MASTER.

ORIGINAL

<u>Contact Dimensions:</u>
520-P.C. Tail .030x.018(0.76x0.46) - Tail LG=.175(4.45)
.100 (2.54) Contact Spacing x .200 (5.08) Row Spacing

.160 4.06 .330[8.38] POINT OF CARD SLOT CONTACT .370 9.4