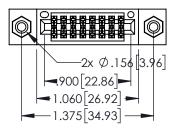

Contact Dimensions: 560-Extender Board Bend (Code 523 Contacts) See Sheet 2 for Contact Code 555, 556, 558, 559, 560 Dimensions

DO NOT MAKE MANUAL REVISIONS TO MASTER.

1

- INSULATOR MATERIAL: THERMOPLASTIC PBT BLACK, UL 94V-0
- CONTACT MATERIAL; COPPER TIN ALLOY
  CONTACT PLATING: GOLD ON THE MATING AREA, TIN PLATING
  ON THE CONTACT TAILS, NICKEL UNDERPLATE

| SECTION A-A |
|-------------|
|             |

| 345/395 SERIES CARD EDGE CONNECTOR |                  |                                                                                                        | ACAD REFERENCE NO. 345-ENG-MASTER |              |         |           |  |
|------------------------------------|------------------|--------------------------------------------------------------------------------------------------------|-----------------------------------|--------------|---------|-----------|--|
|                                    |                  |                                                                                                        | DRAWN: I                          | r.sta.monica | DATE:MA | Y.16/2017 |  |
| 1 AKT NOMBER, 345-010-300-000      |                  | CHECKED:                                                                                               |                                   | DATE:        |         |           |  |
|                                    |                  | THE DE DIVINITION THE DI LOTTION                                                                       | SCALE:                            | 1:1          | SHEET 1 | OF 2      |  |
|                                    | TORONTO, ONTARIO | ARE THE PROPERTY OF EDAC INC.,AND<br>SHALL NOT BE REPRODUCED,OR COPIED<br>OR USED AS THE BASIS FOR THE | DRAWING                           | NUMBER       |         | ISSUE     |  |
| OUR CONNECTION TO                  | CANADA           | MANUFACTURE OR SALE OF APPARATUS WITHOUT WRITTEN PERMISSION.                                           | 34                                | 5-ENG-MASTER |         | 1         |  |