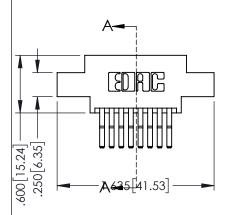

| SECTION A-A |
|-------------|
|             |

| 345/395 SERIES CARD EDGE CONNECTOR |                  |                                                                                                        | ACAD REFERENCE NO. 345-ENG-MASTER |              |         |           |  |
|------------------------------------|------------------|--------------------------------------------------------------------------------------------------------|-----------------------------------|--------------|---------|-----------|--|
|                                    |                  |                                                                                                        | DRAWN: I                          | r.sta.monica | DATE:MA | Y.16/2017 |  |
| 1 AKT NOMBER, 345-010-300-000      |                  | CHECKED:                                                                                               |                                   | DATE:        |         |           |  |
|                                    |                  | THE DE DIVINITION THE DI LOTTION                                                                       | SCALE:                            | 1:1          | SHEET 1 | OF 2      |  |
|                                    | TORONTO, ONTARIO | ARE THE PROPERTY OF EDAC INC.,AND<br>SHALL NOT BE REPRODUCED,OR COPIED<br>OR USED AS THE BASIS FOR THE | DRAWING                           | NUMBER       |         | ISSUE     |  |
| OUR CONNECTION TO                  | CANADA           | MANUFACTURE OR SALE OF APPARATUS WITHOUT WRITTEN PERMISSION.                                           | 34                                | 5-ENG-MASTER |         | 1         |  |