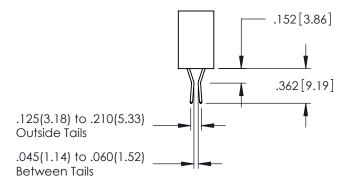

Contact Dimensions: 560-Extender Board Bend (Code 523 Contacts) See Sheet 2 for Contact Code 555, 556, 558, 559, 560 Dimensions

DO NOT MAKE MANUAL REVISIONS TO MASTER.

1

- INSULATOR MATERIAL: THERMOPLASTIC PBT BLACK, UL 94V-0
- CONTACT MATERIAL; COPPER TIN ALLOY
  CONTACT PLATING: GOLD ON THE MATING AREA, TIN PLATING
  ON THE CONTACT TAILS, NICKEL UNDERPLATE