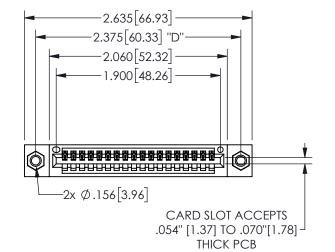

THIS IS A C.A.D. GENERATED DRAWING DO NOT MAKE MANUAL REVISIONS TO MASTER.

ISSUE NUMBER

ORIGINAL

1

<u>Contact Dimensions:</u>
500-Wire Hole .050x.025(1.27x0.64) - Tail LG=.260(6.60)
.100 (2.54) Contact Spacing x .200 (5.08) Row Spacing

.160 4.06 .330[8.38] POINT OF CARD SLOT CONTACT .370 9.4

## 345/395 SERIES CARD EDGE CONNECTOR PART NUMBER: 345-018-500-407

YOUR CONNECTION TO QUALITY & SERVICE

**EDAC INC** TORONTO, ONTARIO CANADA

THESE DRAWINGS AND SPECIFICATIONS ARE THE PROPERTY OF EDAC INC.,AND SHALL NOT BE REPRODUCED, OR COPIED OR USED AS THE BASIS FOR THE MANUFACTURE OR SALE OF APPARATUS WITHOUT WRITTEN PERMISSION.