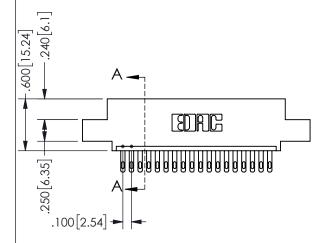

| SECTION A-A         |                  |       |  |
|---------------------|------------------|-------|--|
| ACAD REFERENCE NO.  | 345-ENG-MASTER   |       |  |
| DRAWN: R.STA.MONICA | DATE:MAY.16/2017 |       |  |
| CHECKED:            | DATE:            |       |  |
| SCALE: NTS          | SHEET 1          | OF 2  |  |
| DRAWING NUMBER      |                  | ISSUE |  |
| 345-ENG-MASTER      |                  | 1     |  |

ORIGINAL 1

ISSUE NUMBER

**Contact Code 558** 

Contact Code 559

**Contact Code 560** 

INSULATOR MATERIAL: THERMOPLASTIC POLYESTER, UL 94V-0 DAP MATERIAL AVAILABLE UPON REQUEST

CONTACT MATERIAL; COPPER ALLOY CONTACT PLATING: GOLD ON THE MATING AREA, TIN PLATING ON THE CONTACT TAILS, NICKEL UNDERPLATE

345/395 SERIES CARD EDGE CONNECTOR CONTACT CODE 555,556,558,559,560 DIMENSIONS

YOUR CONNECTION TO QUALITY & SERVICE

**EDAC INC** TORONTO, ONTARIO CANADA

THESE DRAWINGS AND SPECIFICATIONS ARE THE PROPERTY OF EDAC INC.,AND SHALL NOT BE REPRODUCED, OR COPIED OR USED AS THE BASIS FOR THE MANUFACTURE OR SALE OF APPARATUS WITHOUT WRITTEN PERMISSION.