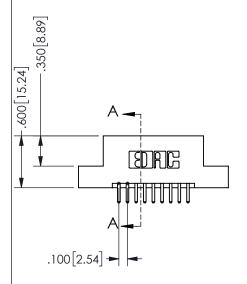

.160 4.06 .330[8.38] POINT OF CARD SLOT CONTACT .370 9.4

## SECTION A-A

345/395 SERIES CARD EDGE CONNECTOR PART NUMBER: 345-018-520-202

**EDAC INC** TORONTO, ONTARIO CANADA

ARE THE PROPERTY OF EDAC INC.,AND SHALL NOT BE REPRODUCED, OR COPIED OR USED AS THE BASIS FOR THE MANUFACTURE OR SALE OF APPARATUS WITHOUT WRITTEN PERMISSION.