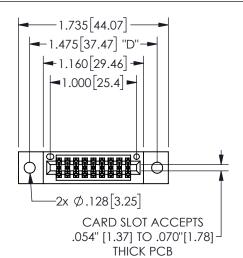

## SECTION A-A

345/395 SERIES CARD EDGE CONNECTOR PART NUMBER: 345-018-520-202

**EDAC INC** TORONTO, ONTARIO CANADA

ARE THE PROPERTY OF EDAC INC.,AND SHALL NOT BE REPRODUCED, OR COPIED OR USED AS THE BASIS FOR THE MANUFACTURE OR SALE OF APPARATUS WITHOUT WRITTEN PERMISSION.

THESE DRAWINGS AND SPECIFICATIONS

| ACAD REFERENCE NO.  | 345-ENG-MASTER   |
|---------------------|------------------|
| DRAWN: R.STA.MONICA | DATE:MAY.16/2017 |
| CHECKED:            | DATE:            |
| SCALE: NTS          | SHEET 1 OF 2     |
| DRAWING NUMBER      | ISSUE            |
| 345-ENG-MASTER      | 1                |
|                     |                  |