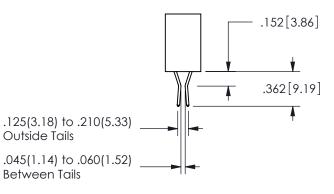

THIS IS A C.A.D. GENERATED DRAWING DO NOT MAKE MANUAL REVISIONS TO MASTER.

ISSUE NUMBER

ORIGINAL

<u>Contact Dimensions:</u>
520-P.C. Tail .030x.018(0.76x0.46) - Tail LG=.175(4.45)
.100 (2.54) Contact Spacing x .200 (5.08) Row Spacing

## 345/395 SERIES CARD EDGE CONNECTOR CONTACT CODE 555,556,558,559,560 DIMENSIONS

YOUR CONNECTION TO QUALITY & SERVICE

**EDAC INC** TORONTO, ONTARIO CANADA

THESE DRAWINGS AND SPECIFICATIONS ARE THE PROPERTY OF EDAC INC.,AND SHALL NOT BE REPRODUCED, OR COPIED OR USED AS THE BASIS FOR THE MANUFACTURE OR SALE OF APPARATUS WITHOUT WRITTEN PERMISSION.