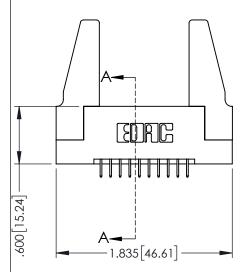

| 345/395 SERIES CARD EDGE CONNECTOR |
|------------------------------------|
| PART NUMBER: 345-020-525-288       |

| ACAD REFERENCE NO. 345-ENG-MASTER |                 |           |  |  |
|-----------------------------------|-----------------|-----------|--|--|
| DRAWN: R.STA.MONICA               | DATE: <b>MA</b> | Y.16/2017 |  |  |
| CHECKED:                          | DATE:           |           |  |  |
| SCALE: 1:1                        | SHEET 1         | OF 2      |  |  |
| DRAWING NUMBER                    |                 | ISSUE     |  |  |
| 345-ENG-MASTER                    |                 | 1         |  |  |