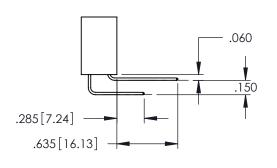

.160[4.06] POINT OF CONTACT CARD SLOT .330[8.38]

**SECTION A-A** 

.107 [2.72] .082 [2.08] .157 [4] .232 [5.89] .125(3.18) to .210(5.33) .125(3.18) to .210(5.33) Outside Tails Outside Tails .045(1.14) to .060(1.52) .045(1.14) to .060(1.52) Between Tails Between Tails **Contact Code 555 Contact Code 556** 