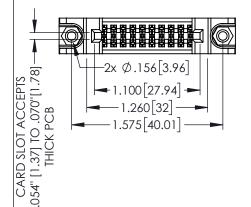

| 345/395 SERIES CARD EDGE CONNECTOR |
|------------------------------------|
| PART NUMBER: 345-020-525-288       |

| ACAD REFERENCE NO. 345-ENG-MASTER |                 |           |  |  |
|-----------------------------------|-----------------|-----------|--|--|
| DRAWN: R.STA.MONICA               | DATE: <b>MA</b> | Y.16/2017 |  |  |
| CHECKED:                          | DATE:           |           |  |  |
| SCALE: 1:1                        | SHEET 1         | OF 2      |  |  |
| DRAWING NUMBER                    |                 | ISSUE     |  |  |
| 345-ENG-MASTER                    |                 | 1         |  |  |