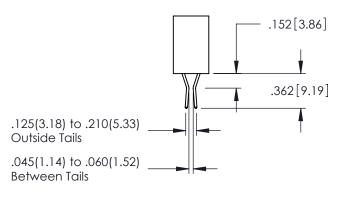

.160[4.06] POINT OF CONTACT CARD SLOT .330[8.38]

**SECTION A-A** 

.107 [2.72] .082 [2.08] .157 [4] .232 [5.89] .125(3.18) to .210(5.33) .125(3.18) to .210(5.33) Outside Tails Outside Tails .045(1.14) to .060(1.52) .045(1.14) to .060(1.52) Between Tails Between Tails **Contact Code 555 Contact Code 556** 

**Contact Code 558** 

**Contact Code 559** 

Contact Code 560

INSULATOR MATERIAL: THERMOPLASTIC POLYESTER, UL 94V-0 DAP MATERIAL AVAILABLE UPON REQUEST

CONTACT MATERIAL; COPPER ALLOY CONTACT PLATING: GOLD ON THE MATING AREA, TIN PLATING ON THE CONTACT TAILS, NICKEL UNDERPLATE