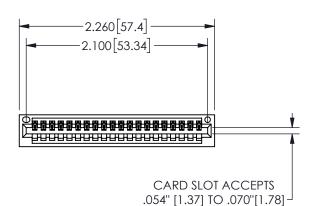

## 345/395 SERIES CARD EDGE CONNECTOR PART NUMBER: 345-020-544-101

YOUR CONNECTION TO QUALITY & SERVICE

**EDAC INC** TORONTO, ONTARIO CANADA

THESE DRAWINGS AND SPECIFICATIONS ARE THE PROPERTY OF EDAC INC.,AND SHALL NOT BE REPRODUCED, OR COPIED OR USED AS THE BASIS FOR THE MANUFACTURE OR SALE OF APPARATUS WITHOUT WRITTEN PERMISSION.

THIS IS A C.A.D. GENERATED DRAWING DO NOT MAKE MANUAL REVISIONS TO MASTER.

ISSUE NUMBER

ORIGINAL

THICK PCB

<u>Contact Dimensions:</u> 544-Wire Wrap .050x.025(1.27x0.64) - Tail LG=.750(19.05)

.100 (2.54) Contact Spacing x .200 (5.08) Row Spacing