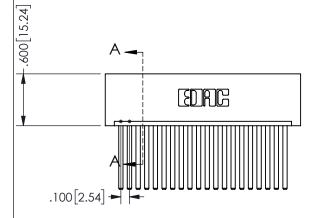

THIS IS A C.A.D. GENERATED DRAWING DO NOT MAKE MANUAL REVISIONS TO MASTER.

ISSUE NUMBER

ORIGINAL

THICK PCB

<u>Contact Dimensions:</u> 544-Wire Wrap .050x.025(1.27x0.64) - Tail LG=.750(19.05)

.100 (2.54) Contact Spacing x .200 (5.08) Row Spacing

345/395 SERIES CARD EDGE CONNECTOR CONTACT CODE 555,556,558,559,560 DIMENSIONS

YOUR CONNECTION TO QUALITY & SERVICE

**EDAC INC** TORONTO, ONTARIO CANADA

THESE DRAWINGS AND SPECIFICATIONS ARE THE PROPERTY OF EDAC INC.,AND SHALL NOT BE REPRODUCED, OR COPIED OR USED AS THE BASIS FOR THE MANUFACTURE OR SALE OF APPARATUS WITHOUT WRITTEN PERMISSION.