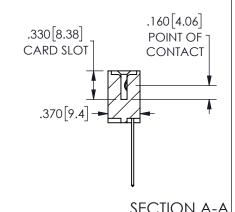

ORIGINAL 1

ISSUE NUMBER

**Contact Code 558** 

Contact Code 559

**Contact Code 560** 

INSULATOR MATERIAL: THERMOPLASTIC POLYESTER, UL 94V-0 DAP MATERIAL AVAILABLE UPON REQUEST

CONTACT MATERIAL; COPPER ALLOY CONTACT PLATING: GOLD ON THE MATING AREA, TIN PLATING ON THE CONTACT TAILS, NICKEL UNDERPLATE

345/395 SERIES CARD EDGE CONNECTOR CONTACT CODE 555,556,558,559,560 DIMENSIONS

YOUR CONNECTION TO QUALITY & SERVICE

**EDAC INC** TORONTO, ONTARIO CANADA

THESE DRAWINGS AND SPECIFICATIONS ARE THE PROPERTY OF EDAC INC.,AND SHALL NOT BE REPRODUCED, OR COPIED OR USED AS THE BASIS FOR THE MANUFACTURE OR SALE OF APPARATUS WITHOUT WRITTEN PERMISSION.