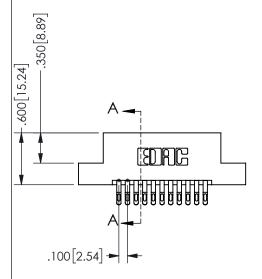

## 345/395 SERIES CARD EDGE CONNECTOR PART NUMBER: 345-022-555-202

YOUR CONNECTION TO QUALITY & SERVICE

**EDAC INC** TORONTO, ONTARIO CANADA

THESE DRAWINGS AND SPECIFICATIONS ARE THE PROPERTY OF EDAC INC.,AND SHALL NOT BE REPRODUCED, OR COPIED OR USED AS THE BASIS FOR THE MANUFACTURE OR SALE OF APPARATUS WITHOUT WRITTEN PERMISSION.

| OLOHOT ( / )        |                  |  |
|---------------------|------------------|--|
| ACAD REFERENCE NO.  | 345-ENG-MASTER   |  |
| DRAWN: R.STA.MONICA | DATE:MAY.16/2017 |  |
| CHECKED:            | DATE:            |  |
| SCALE: NTS          | SHEET 1 OF 2     |  |
| DRAWING NUMBER      | ISSUE            |  |
| 345-ENG-MASTER      | 1                |  |
|                     |                  |  |

SECTION A-A

ORIGINAL 1

ISSUE NUMBER

**Contact Code 558** 

Contact Code 559

**Contact Code 560** 

INSULATOR MATERIAL: THERMOPLASTIC POLYESTER, UL 94V-0

DAP MATERIAL AVAILABLE UPON REQUEST