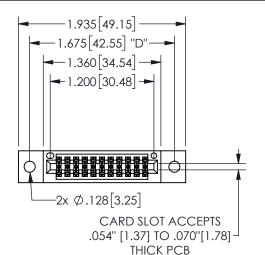

## 345/395 SERIES CARD EDGE CONNECTOR PART NUMBER: 345-022-555-202

YOUR CONNECTION TO QUALITY & SERVICE

**EDAC INC** TORONTO, ONTARIO CANADA

THESE DRAWINGS AND SPECIFICATIONS ARE THE PROPERTY OF EDAC INC.,AND SHALL NOT BE REPRODUCED, OR COPIED OR USED AS THE BASIS FOR THE MANUFACTURE OR SALE OF APPARATUS WITHOUT WRITTEN PERMISSION.

| OLOHOT ( / )        |                  |  |
|---------------------|------------------|--|
| ACAD REFERENCE NO.  | 345-ENG-MASTER   |  |
| DRAWN: R.STA.MONICA | DATE:MAY.16/2017 |  |
| CHECKED:            | DATE:            |  |
| SCALE: NTS          | SHEET 1 OF 2     |  |
| DRAWING NUMBER      | ISSUE            |  |
| 345-ENG-MASTER      | 1                |  |
|                     |                  |  |