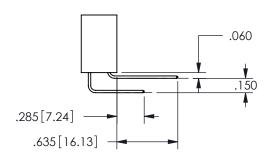

## <u>Contact Dimensions:</u> 555-Extender Board Bend (Code 500 Contacts) See Sheet 2 for Contact Code 555, 556, 558, 559, 560 **Dimensions**

.160 4.06 .330[8.38] POINT OF CARD SLOT CONTACT

## 345/395 SERIES CARD EDGE CONNECTOR CONTACT CODE 555,556,558,559,560 DIMENSIONS

YOUR CONNECTION TO QUALITY & SERVICE

**EDAC INC** TORONTO, ONTARIO CANADA

THESE DRAWINGS AND SPECIFICATIONS ARE THE PROPERTY OF EDAC INC.,AND SHALL NOT BE REPRODUCED, OR COPIED OR USED AS THE BASIS FOR THE MANUFACTURE OR SALE OF APPARATUS WITHOUT WRITTEN PERMISSION.

| ACAD REFERENCE NO.  | 345-ENG-MASTER   |
|---------------------|------------------|
| DRAWN: R.STA.MONICA | DATE:MAY.16/2017 |
| CHECKED:            | DATE:            |
| SCALE: 1:1          | SHEET 2 OF 2     |
| DRAWING NUMBER      | ISSUE            |
| 345-ENG-MASTER      | 1                |