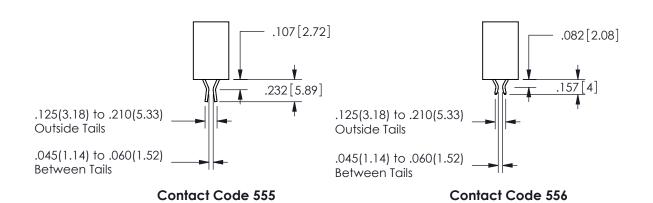

## <u>Contact Dimensions:</u> 555-Extender Board Bend (Code 500 Contacts) See Sheet 2 for Contact Code 555, 556, 558, 559, 560 **Dimensions**

.160 4.06 .330[8.38] POINT OF CARD SLOT CONTACT

SECTION A-A

ORIGINAL 1

ISSUE NUMBER

**Contact Code 558** 

Contact Code 559

**Contact Code 560** 

INSULATOR MATERIAL: THERMOPLASTIC POLYESTER, UL 94V-0

DAP MATERIAL AVAILABLE UPON REQUEST

## 345/395 SERIES CARD EDGE CONNECTOR CONTACT CODE 555,556,558,559,560 DIMENSIONS

YOUR CONNECTION TO QUALITY & SERVICE

**EDAC INC** TORONTO, ONTARIO CANADA

THESE DRAWINGS AND SPECIFICATIONS ARE THE PROPERTY OF EDAC INC.,AND SHALL NOT BE REPRODUCED, OR COPIED OR USED AS THE BASIS FOR THE MANUFACTURE OR SALE OF APPARATUS WITHOUT WRITTEN PERMISSION.

| ACAD REFERENCE NO.  | 345-ENG-MASTER   |
|---------------------|------------------|
| DRAWN: R.STA.MONICA | DATE:MAY.16/2017 |
| CHECKED:            | DATE:            |
| SCALE: 1:1          | SHEET 2 OF 2     |
| DRAWING NUMBER      | ISSUE            |
| 345-ENG-MASTER      | 1                |