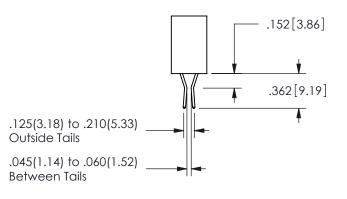

## SECTION A-A

ISSUE NUMBER ORIGINAL

1

**Contact Code 558** 

Contact Code 559

Contact Code 560

INSULATOR MATERIAL: THERMOPLASTIC POLYESTER, UL 94V-0

DAP MATERIAL AVAILABLE UPON REQUEST

CONTACT MATERIAL; COPPER ALLOY CONTACT PLATING: GOLD ON THE MATING AREA, TIN PLATING ON THE CONTACT TAILS, NICKEL UNDERPLATE

345/395 SERIES CARD EDGE CONNECTOR CONTACT CODE 555,556,558,559,560 DIMENSIONS