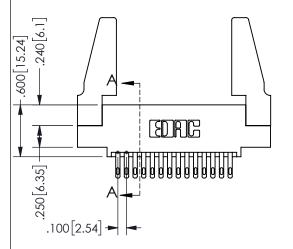

## <u>Contact Dimensions:</u> 500-Wire Hole .050x.025(1.27x0.64) - Tail LG=.260(6.60) .100 (2.54) Contact Spacing x .200 (5.08) Row Spacing

345/395 SERIES CARD EDGE CONNECTOR PART NUMBER: 345-028-500-588