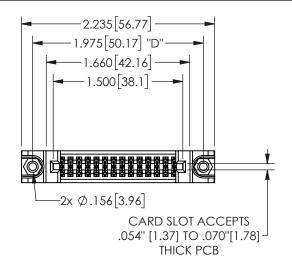

## <u>Contact Dimensions:</u> 500-Wire Hole .050x.025(1.27x0.64) - Tail LG=.260(6.60) .100 (2.54) Contact Spacing x .200 (5.08) Row Spacing

345/395 SERIES CARD EDGE CONNECTOR PART NUMBER: 345-028-500-588