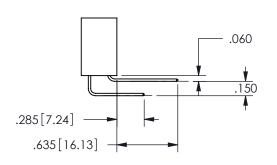

## SECTION A-A

ISSUE NUMBER ORIGINAL

1

**Contact Code 558** 

Contact Code 559

Contact Code 560

INSULATOR MATERIAL: THERMOPLASTIC POLYESTER, UL 94V-0

DAP MATERIAL AVAILABLE UPON REQUEST

CONTACT MATERIAL; COPPER ALLOY CONTACT PLATING: GOLD ON THE MATING AREA, TIN PLATING ON THE CONTACT TAILS, NICKEL UNDERPLATE

345/395 SERIES CARD EDGE CONNECTOR CONTACT CODE 555,556,558,559,560 DIMENSIONS