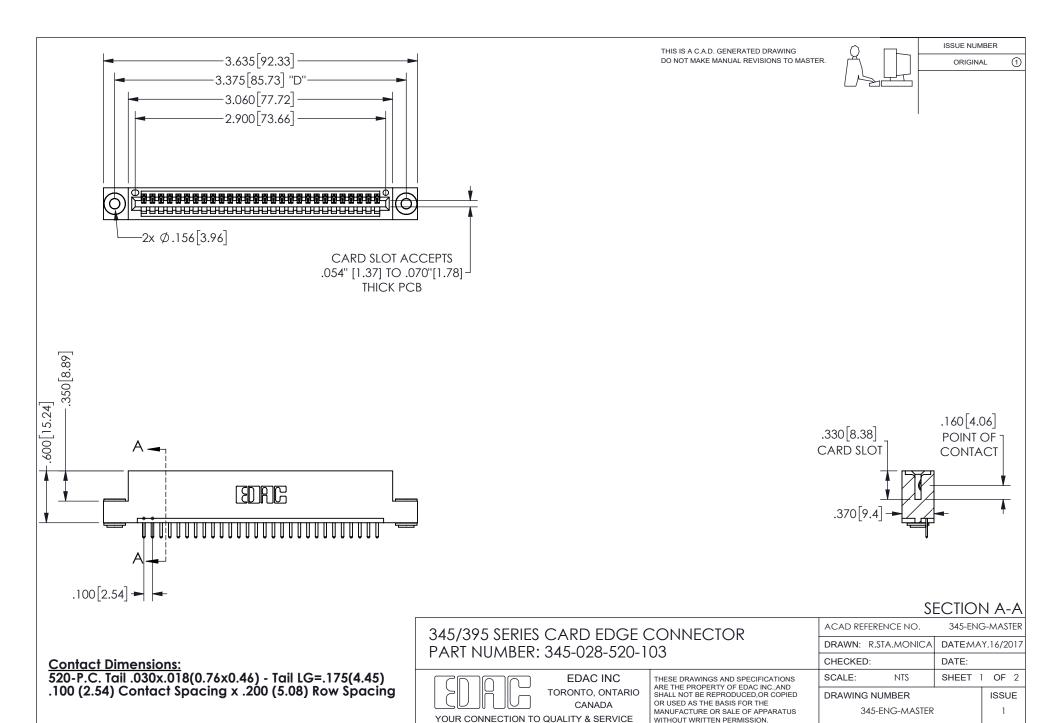

ISSUE NUMBER ORIGINAL

1

**Contact Code 558** 

Contact Code 559

Contact Code 560

INSULATOR MATERIAL: THERMOPLASTIC POLYESTER, UL 94V-0

DAP MATERIAL AVAILABLE UPON REQUEST

CONTACT MATERIAL; COPPER ALLOY

CONTACT PLATING: GOLD ON THE MATING AREA, TIN PLATING ON THE CONTACT TAILS, NICKEL UNDERPLATE

345/395 SERIES CARD EDGE CONNECTOR CONTACT CODE 555,556,558,559,560 DIMENSIONS

YOUR CONNECTION TO QUALITY & SERVICE

**EDAC INC** TORONTO, ONTARIO CANADA

THESE DRAWINGS AND SPECIFICATIONS ARE THE PROPERTY OF EDAC INC.,AND SHALL NOT BE REPRODUCED, OR COPIED OR USED AS THE BASIS FOR THE MANUFACTURE OR SALE OF APPARATUS WITHOUT WRITTEN PERMISSION.

| ACAD REFERENCE NO.  | 345-ENG-MASTER   |
|---------------------|------------------|
| DRAWN: R.STA.MONICA | DATE:MAY.16/2017 |
| CHECKED:            | DATE:            |
| SCALE: 1:1          | SHEET 2 OF 2     |
| DRAWING NUMBER      | ISSUE            |
| 345-FNG-MASTER      | 1                |