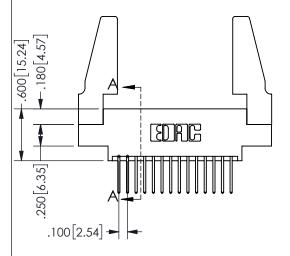

SECTION A-A

ISSUE NUMBER ORIGINAL

1

**Contact Code 558** 

Contact Code 559

**Contact Code 560** 

INSULATOR MATERIAL: THERMOPLASTIC POLYESTER, UL 94V-0

DAP MATERIAL AVAILABLE UPON REQUEST