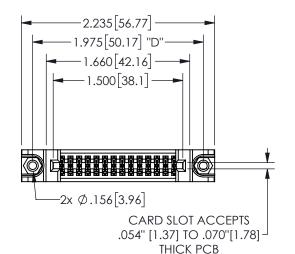

THIS IS A C.A.D. GENERATED DRAWING DO NOT MAKE MANUAL REVISIONS TO MASTER.

ISSUE NUMBER

ORIGINAL

1

<u>Contact Dimensions:</u>
523-P.C. Tail .025 Sq.(0.64 Sq.) - Tail LG=.390(9.91)
.100 (2.54) Contact Spacing x .200 (5.08) Row Spacing

.160 4.06 .330[8.38] POINT OF **CARD SLOT** CONTACT .370 9.4

345/395 SERIES CARD EDGE CONNECTOR PART NUMBER: 345-028-523-888

YOUR CONNECTION TO QUALITY & SERVICE

**EDAC INC** TORONTO, ONTARIO CANADA

THESE DRAWINGS AND SPECIFICATIONS ARE THE PROPERTY OF EDAC INC.,AND SHALL NOT BE REPRODUCED,OR COPIED OR USED AS THE BASIS FOR THE MANUFACTURE OR SALE OF APPARATUS WITHOUT WRITTEN PERMISSION.