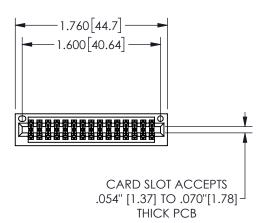

## **SECTION A-A**

345/395 SERIES CARD EDGE CONNECTOR PART NUMBER: 345-030-500-201

**EDAC INC** TORONTO, ONTARIO CANADA

THESE DRAWINGS AND SPECIFICATIONS ARE THE PROPERTY OF EDAC INC.,AND SHALL NOT BE REPRODUCED, OR COPIED OR USED AS THE BASIS FOR THE MANUFACTURE OR SALE OF APPARATUS WITHOUT WRITTEN PERMISSION.

THIS IS A C.A.D. GENERATED DRAWING DO NOT MAKE MANUAL REVISIONS TO MASTER.

ISSUE NUMBER

ORIGINAL

<u>Contact Dimensions:</u>
500-Wire Hole .050x.025(1.27x0.64) - Tail LG=.260(6.60)
.100 (2.54) Contact Spacing x .200 (5.08) Row Spacing