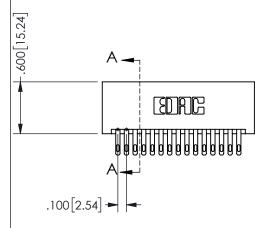

THIS IS A C.A.D. GENERATED DRAWING DO NOT MAKE MANUAL REVISIONS TO MASTER.

ISSUE NUMBER

ORIGINAL

<u>Contact Dimensions:</u>
500-Wire Hole .050x.025(1.27x0.64) - Tail LG=.260(6.60)
.100 (2.54) Contact Spacing x .200 (5.08) Row Spacing

## **SECTION A-A**

345/395 SERIES CARD EDGE CONNECTOR PART NUMBER: 345-030-500-201

**EDAC INC** TORONTO, ONTARIO CANADA

THESE DRAWINGS AND SPECIFICATIONS ARE THE PROPERTY OF EDAC INC.,AND SHALL NOT BE REPRODUCED, OR COPIED OR USED AS THE BASIS FOR THE MANUFACTURE OR SALE OF APPARATUS WITHOUT WRITTEN PERMISSION.