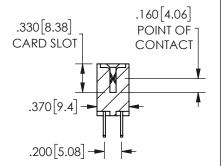

ISSUE NUMBER ORIGINAL

1

**Contact Code 558** 

Contact Code 559

**Contact Code 560** 

INSULATOR MATERIAL: THERMOPLASTIC POLYESTER, UL 94V-0

DAP MATERIAL AVAILABLE UPON REQUEST

CONTACT MATERIAL; COPPER ALLOY CONTACT PLATING: GOLD ON THE MATING AREA, TIN PLATING ON THE CONTACT TAILS, NICKEL UNDERPLATE

345/395 SERIES CARD EDGE CONNECTOR CONTACT CODE 555,556,558,559,560 DIMENSIONS

YOUR CONNECTION TO QUALITY & SERVICE

**EDAC INC** TORONTO, ONTARIO CANADA

THESE DRAWINGS AND SPECIFICATIONS ARE THE PROPERTY OF EDAC INC.,AND SHALL NOT BE REPRODUCED, OR COPIED OR USED AS THE BASIS FOR THE MANUFACTURE OR SALE OF APPARATUS WITHOUT WRITTEN PERMISSION.