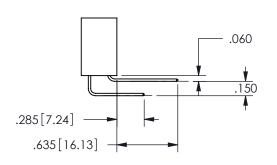

THIS IS A C.A.D. GENERATED DRAWING DO NOT MAKE MANUAL REVISIONS TO MASTER.

ISSUE NUMBER

ORIGINAL

<u>Contact Dimensions:</u>
500-Wire Hole .050x.025(1.27x0.64) - Tail LG=.260(6.60)
.100 (2.54) Contact Spacing x .200 (5.08) Row Spacing

## **SECTION A-A**

345/395 SERIES CARD EDGE CONNECTOR PART NUMBER: 345-030-500-201

**EDAC INC** TORONTO, ONTARIO CANADA

THESE DRAWINGS AND SPECIFICATIONS ARE THE PROPERTY OF EDAC INC.,AND SHALL NOT BE REPRODUCED, OR COPIED OR USED AS THE BASIS FOR THE MANUFACTURE OR SALE OF APPARATUS WITHOUT WRITTEN PERMISSION.