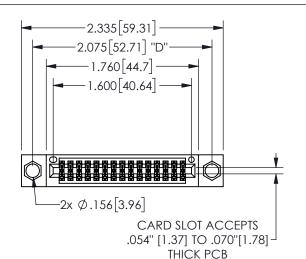

THIS IS A C.A.D. GENERATED DRAWING DO NOT MAKE MANUAL REVISIONS TO MASTER.

ISSUE NUMBER

ORIGINAL

1

-.350[8.89] .600[15.24] .100[2.54]

<u>Contact Dimensions:</u>
524-P.C. Tail .018 Sq.(0.46 Sq.) - Tail LG=.175(4.45)
.100 (2.54) Contact Spacing x .200 (5.08) Row Spacing

.160 4.06 .330[8.38] POINT OF CARD SLOT CONTACT .370 9.4

## **SECTION A-A**

345/395 SERIES CARD EDGE CONNECTOR PART NUMBER: 345-030-524-204

**EDAC INC** TORONTO, ONTARIO CANADA

THESE DRAWINGS AND SPECIFICATIONS ARE THE PROPERTY OF EDAC INC.,AND SHALL NOT BE REPRODUCED, OR COPIED OR USED AS THE BASIS FOR THE MANUFACTURE OR SALE OF APPARATUS WITHOUT WRITTEN PERMISSION.