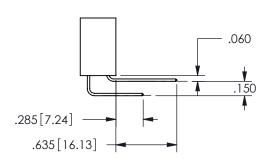

**SECTION A-A** 

<u>Contact Dimensions:</u>
500-Wire Hole .050x.025(1.27x0.64) - Tail LG=.260(6.60)
.100 (2.54) Contact Spacing x .200 (5.08) Row Spacing

ISSUE NUMBER ORIGINAL

1

**Contact Code 558** 

Contact Code 559