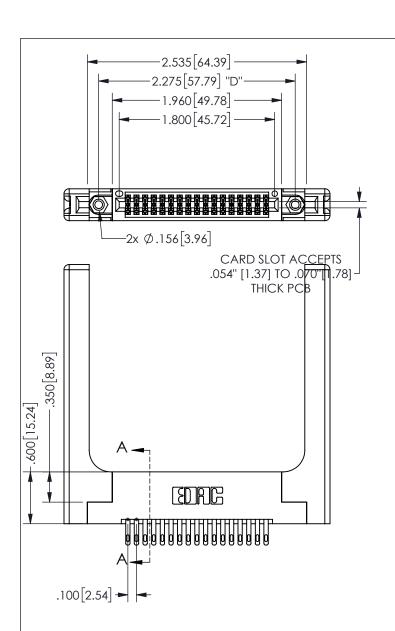

## 345/395 SERIES CARD EDGE CONNECTOR PART NUMBER: 345-034-500-258

YOUR CONNECTION TO QUALITY & SERVICE

**EDAC INC** TORONTO, ONTARIO CANADA

THESE DRAWINGS AND SPECIFICATIONS ARE THE PROPERTY OF EDAC INC.,AND SHALL NOT BE REPRODUCED, OR COPIED OR USED AS THE BASIS FOR THE MANUFACTURE OR SALE OF APPARATUS WITHOUT WRITTEN PERMISSION.

| ACAD REFERENCE NO.  |        | 345-ENG-MASTER   |       |
|---------------------|--------|------------------|-------|
| DRAWN: R.STA.MONICA |        | DATE:MAY.16/2017 |       |
| CHECKED:            |        | DATE:            |       |
| SCALE:              | NTS    | SHEET            | OF 2  |
| DRAWING             | NUMBER |                  | ISSUE |
| 345-ENG-MASTER      |        |                  | 1     |