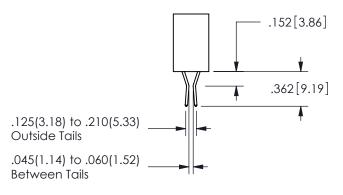

**Contact Code 560** 

INSULATOR MATERIAL: THERMOPLASTIC POLYESTER, UL 94V-0

DAP MATERIAL AVAILABLE UPON REQUEST

CONTACT MATERIAL; COPPER ALLOY

CONTACT PLATING: GOLD ON THE MATING AREA, TIN PLATING ON THE CONTACT TAILS, NICKEL UNDERPLATE