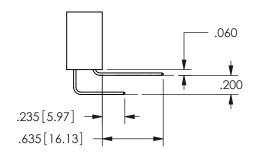

**SECTION A-A** 

<u>Contact Dimensions:</u>
500-Wire Hole .050x.025(1.27x0.64) - Tail LG=.260(6.60)
.100 (2.54) Contact Spacing x .200 (5.08) Row Spacing

ISSUE NUMBER ORIGINAL

1

**Contact Code 558** 

Contact Code 559