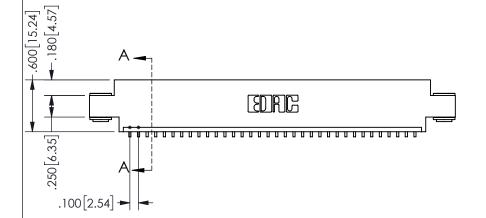

## SECTION A-A

<u>Contact Dimensions:</u>
559-90 Degree Bend (Code 541 Contacts)
See Sheet 2 for Contact Code 555, 556, 558, 559, 560 **Dimensions** 

345/395 SERIES CARD EDGE CONNECTOR PART NUMBER: 345-034-559-603