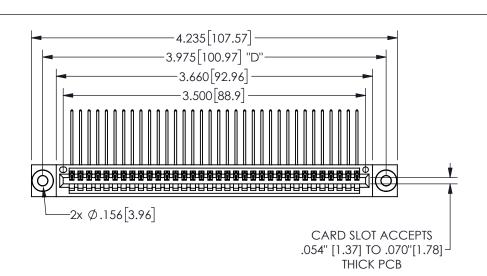

## SECTION A-A

<u>Contact Dimensions:</u>
559-90 Degree Bend (Code 541 Contacts)
See Sheet 2 for Contact Code 555, 556, 558, 559, 560 **Dimensions** 

345/395 SERIES CARD EDGE CONNECTOR PART NUMBER: 345-034-559-603