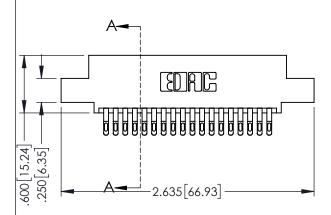

| 345/395 SERIES CARD EDGE CONNECTOR PART NUMBER: 345-036-555-507 |                                                                                                        | ACAD REFERENCE NO. 345-ENG-MASTER |               |                 |           |
|-----------------------------------------------------------------|--------------------------------------------------------------------------------------------------------|-----------------------------------|---------------|-----------------|-----------|
|                                                                 |                                                                                                        | DRAWN:                            | R.STA.MONICA  | DATE: <b>MA</b> | Y.16/2017 |
|                                                                 |                                                                                                        | CHECKED:                          |               | DATE:           |           |
| EDAC INC                                                        | THESE DRAWINGS AND SPECIFICATIONS                                                                      | SCALE:                            | 1:1           | SHEET 1         | OF 2      |
| TORONTO, ONTARIO                                                | ARE THE PROPERTY OF EDAC INC.,AND<br>SHALL NOT BE REPRODUCED,OR COPIED<br>OR USED AS THE BASIS FOR THE | DRAWING NUMBER                    |               |                 | ISSUE     |
| CANADA YOUR CONNECTION TO QUALITY & SERVICE                     | MANUFACTURE OR SALE OF APPARATUS                                                                       | 3                                 | 45-ENG-MASTER |                 | 1         |