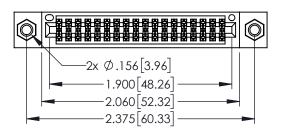

1

- INSULATOR MATERIAL: THERMOPLASTIC PBT BLACK, UL 94V-0
- CONTACT MATERIAL; COPPER TIN ALLOY CONTACT PLATING: GOLD ON THE MATING AREA, TIN PLATING ON THE CONTACT TAILS, NICKEL UNDERPLATE

| .330[8.38] CARD SLOT<br>——.160[4.06] POINT OF CONTACT |
|-------------------------------------------------------|
| SECTION A-A                                           |
|                                                       |