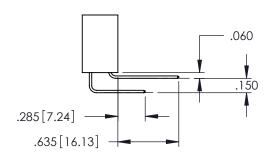

1

- INSULATOR MATERIAL: THERMOPLASTIC PBT BLACK, UL 94V-0
- CONTACT MATERIAL; COPPER TIN ALLOY CONTACT PLATING: GOLD ON THE MATING AREA, TIN PLATING ON THE CONTACT TAILS, NICKEL UNDERPLATE

| .330[8.38] CARD SLOT<br>——.160[4.06] POINT OF CONTACT |
|-------------------------------------------------------|
| SECTION A-A                                           |
|                                                       |