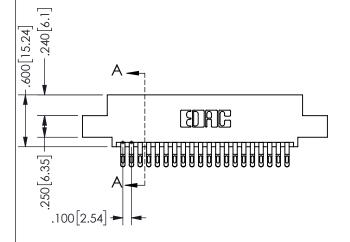

THIS IS A C.A.D. GENERATED DRAWING DO NOT MAKE MANUAL REVISIONS TO MASTER.

ISSUE NUMBER

ORIGINAL

<u>Contact Dimensions:</u>
555-Extender Board Bend (Code 500 Contacts)
See Sheet 2 for Contact Code 555, 556, 558, 559, 560 **Dimensions** 

.160 4.06 .330[8.38] POINT OF CARD SLOT CONTACT .370 9.4

## **SECTION A-A**

345/395 SERIES CARD EDGE CONNECTOR PART NUMBER: 345-040-555-508

**EDAC INC** TORONTO, ONTARIO CANADA

THESE DRAWINGS AND SPECIFICATIONS ARE THE PROPERTY OF EDAC INC.,AND SHALL NOT BE REPRODUCED, OR COPIED OR USED AS THE BASIS FOR THE MANUFACTURE OR SALE OF APPARATUS WITHOUT WRITTEN PERMISSION.