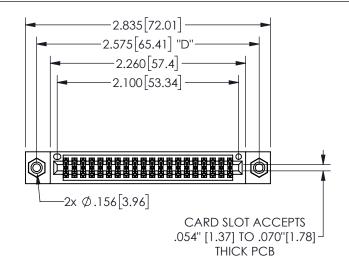

## **SECTION A-A**

345/395 SERIES CARD EDGE CONNECTOR PART NUMBER: 345-040-555-508

**EDAC INC** TORONTO, ONTARIO CANADA

THESE DRAWINGS AND SPECIFICATIONS ARE THE PROPERTY OF EDAC INC.,AND SHALL NOT BE REPRODUCED, OR COPIED OR USED AS THE BASIS FOR THE MANUFACTURE OR SALE OF APPARATUS WITHOUT WRITTEN PERMISSION.

| ACAD REFERENCE NO.  | 345-ENG-MASTER   |  |
|---------------------|------------------|--|
| DRAWN: R.STA.MONICA | DATE:MAY.16/2017 |  |
| CHECKED:            | DATE:            |  |
| SCALE: NTS          | SHEET 1 OF 2     |  |
| DRAWING NUMBER      | ISSUE            |  |
| 345-ENG-MASTER      | 1                |  |