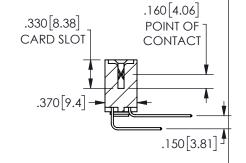

<u>Contact Dimensions:</u>
559-90 Degree Bend (Code 541 Contacts)
See Sheet 2 for Contact Code 555, 556, 558, 559, 560 **Dimensions** 

ORIGINAL 1

ISSUE NUMBER

**Contact Code 558** 

Contact Code 559

**Contact Code 560** 

INSULATOR MATERIAL: THERMOPLASTIC POLYESTER, UL 94V-0 DAP MATERIAL AVAILABLE UPON REQUEST

CONTACT MATERIAL; COPPER ALLOY CONTACT PLATING: GOLD ON THE MATING AREA, TIN PLATING ON THE CONTACT TAILS, NICKEL UNDERPLATE