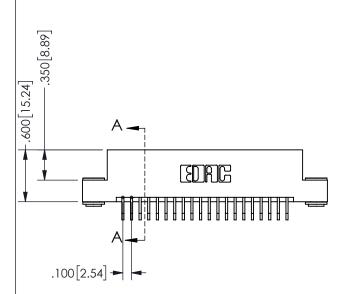

THIS IS A C.A.D. GENERATED DRAWING DO NOT MAKE MANUAL REVISIONS TO MASTER.

-2x Ø.156[3.96]

-2.835[72.01]

2.575[65.41] "D' 2.260 57.4 2.100 53.34

> CARD SLOT ACCEPTS .054" [1.37] TO .070"[1.78] <sup>\(\)</sup> THICK PCB

## **SECTION A-A**

345/395 SERIES CARD EDGE CONNECTOR PART NUMBER: 345-040-559-203

**EDAC INC** TORONTO, ONTARIO CANADA

THESE DRAWINGS AND SPECIFICATIONS ARE THE PROPERTY OF EDAC INC.,AND SHALL NOT BE REPRODUCED, OR COPIED OR USED AS THE BASIS FOR THE MANUFACTURE OR SALE OF APPARATUS WITHOUT WRITTEN PERMISSION.