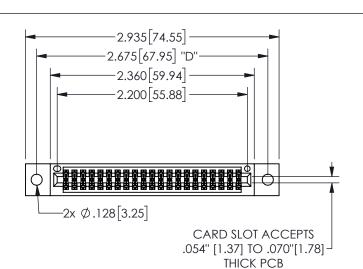

THIS IS A C.A.D. GENERATED DRAWING DO NOT MAKE MANUAL REVISIONS TO MASTER.

ISSUE NUMBER

ORIGINAL

.160 4.06 .330[8.38] POINT OF CARD SLOT CONTACT .370 9.4

.240[6.1] .600[15.24] 250 [6.35] .100[2.54]

<u>Contact Dimensions:</u>
523-P.C. Tail .025 Sq.(0.64 Sq.) - Tail LG=.390(9.91)
.100 (2.54) Contact Spacing x .200 (5.08) Row Spacing

345/395 SERIES CARD EDGE CONNECTOR PART NUMBER: 345-042-523-502

YOUR CONNECTION TO QUALITY & SERVICE

**EDAC INC** TORONTO, ONTARIO CANADA

THESE DRAWINGS AND SPECIFICATIONS ARE THE PROPERTY OF EDAC INC.,AND SHALL NOT BE REPRODUCED,OR COPIED OR USED AS THE BASIS FOR THE MANUFACTURE OR SALE OF APPARATUS WITHOUT WRITTEN PERMISSION.