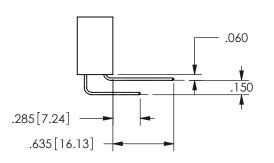

## -.180[4.57] .600[15.24] .250[6.35] .100[2.54]

<u>Contact Dimensions:</u>
556-Extender Board Bend (Code 520 Contacts)
See Sheet 2 for Contact Code 555, 556, 558, 559, 560 **Dimensions** 

345/395 SERIES CARD EDGE CONNECTOR PART NUMBER: 345-048-556-808

SECTION A-A

ISSUE NUMBER ORIGINAL

1

**Contact Code 558** 

Contact Code 559

**Contact Code 560** 

INSULATOR MATERIAL: THERMOPLASTIC POLYESTER, UL 94V-0

DAP MATERIAL AVAILABLE UPON REQUEST