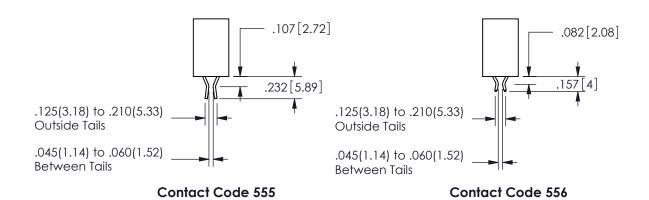

## -.180[4.57] .600[15.24] .250[6.35] .100[2.54]

<u>Contact Dimensions:</u>
556-Extender Board Bend (Code 520 Contacts)
See Sheet 2 for Contact Code 555, 556, 558, 559, 560 **Dimensions** 

345/395 SERIES CARD EDGE CONNECTOR PART NUMBER: 345-048-556-808

CONTACT MATERIAL; COPPER ALLOY

CONTACT PLATING: GOLD ON THE MATING AREA, TIN PLATING ON THE CONTACT TAILS, NICKEL UNDERPLATE

345/395 SERIES CARD EDGE CONNECTOR CONTACT CODE 555,556,558,559,560 DIMENSIONS