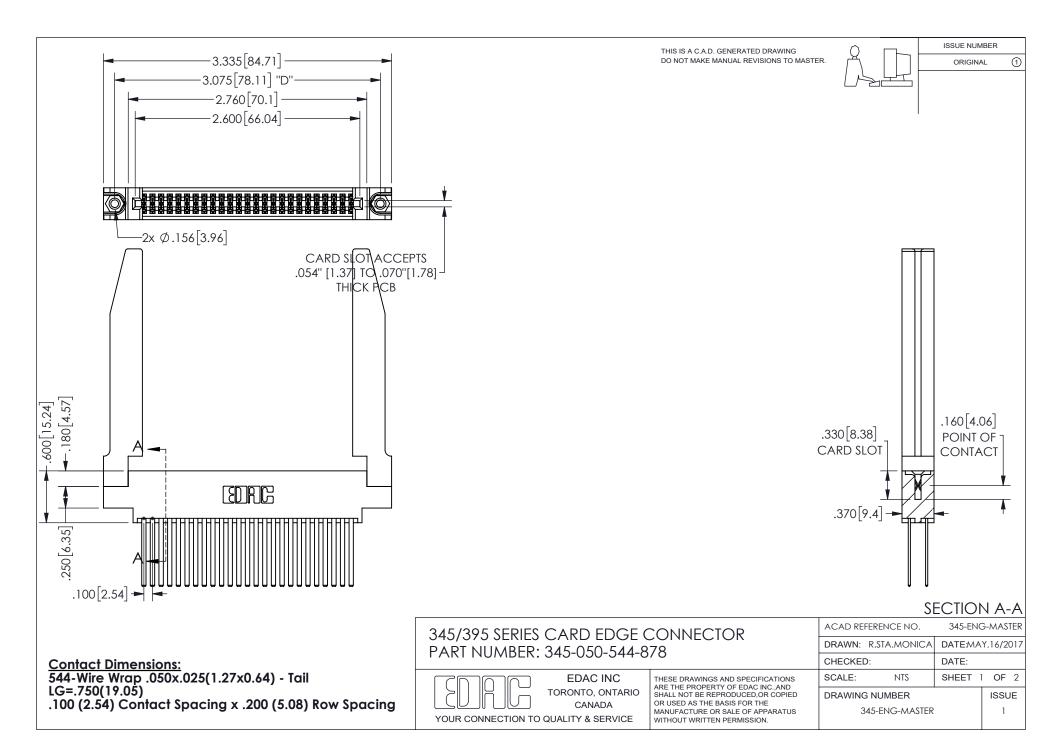

ISSUE NUMBER ORIGINAL

1

**Contact Code 558** 

Contact Code 559

Contact Code 560

INSULATOR MATERIAL: THERMOPLASTIC POLYESTER, UL 94V-0

DAP MATERIAL AVAILABLE UPON REQUEST

CONTACT MATERIAL; COPPER ALLOY

CONTACT PLATING: GOLD ON THE MATING AREA, TIN PLATING ON THE CONTACT TAILS, NICKEL UNDERPLATE

345/395 SERIES CARD EDGE CONNECTOR CONTACT CODE 555,556,558,559,560 DIMENSIONS

YOUR CONNECTION TO QUALITY & SERVICE