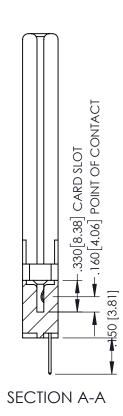

**Contact Code 558** 

Contact Code 559

**Contact Code 560** 

INSULATOR MATERIAL: THERMOPLASTIC POLYESTER, UL 94V-0

DAP MATERIAL AVAILABLE UPON REQUEST

CONTACT MATERIAL; COPPER ALLOY CONTACT PLATING: GOLD ON THE MATING AREA, TIN PLATING ON THE CONTACT TAILS, NICKEL UNDERPLATE

345/395 SERIES CARD EDGE CONNECTOR CONTACT CODE 555,556,558,559,560 DIMENSIONS

YOUR CONNECTION TO QUALITY & SERVICE

ACAD REFERENCE NO. 345-ENG-MASTER DATE:MAY.16/2017 DRAWN: R.STA.MONICA 1:1 SHEET 2 OF 2