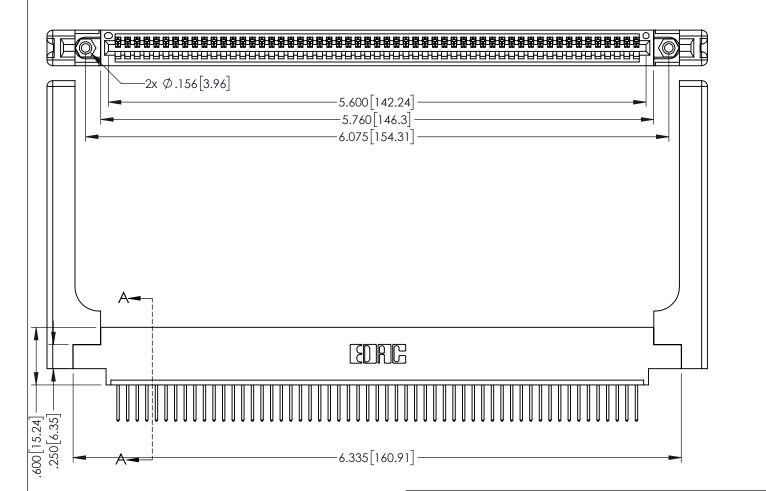

<u>Contact Dimensions:</u>
523-P.C. Tail .025 Sq.(0.64 Sq.) - Tail LG=.390(9.91)
.100 (2.54) Contact Spacing x .200 (5.08) Row Spacing

1

ACAD REFERENCE NO. 345-ENG-MASTER

INSULATOR MATERIAL: THERMOPLASTIC PBT BLACK, UL 94V-0

CONTACT MATERIAL; COPPER TIN ALLOY CONTACT PLATING: GOLD ON THE MATING AREA, TIN PLATING ON THE CONTACT TAILS, NICKEL UNDERPLATE

345/395 SERIES CARD EDGE CONNECTOR PART NUMBER: 345-055-523-658

CANADA

YOUR CONNECTION TO QUALITY & SERVICE

| NECTOR                                                                                                                                                |                |              |                 |           |
|-------------------------------------------------------------------------------------------------------------------------------------------------------|----------------|--------------|-----------------|-----------|
| NECTOR                                                                                                                                                | DRAWN:         | R.STA.MONICA | DATE: <b>MA</b> | Y.16/2017 |
|                                                                                                                                                       | CHECKE         | O:           | DATE:           |           |
| DRAWINGS AND SPECIFICATIONS<br>IE PROPERTY OF EDAC INC. AND<br>NOT BE REPRODUCED, OR COPIED<br>ED AS THE BASIS FOR THE<br>ACTURE OR SALE OF APPARATUS | SCALE:         | 1:1          | SHEET 1         | OF 2      |
|                                                                                                                                                       | DRAWING        | NUMBER       |                 | ISSUE     |
|                                                                                                                                                       | 345-ENG-MASTER |              |                 | 1         |