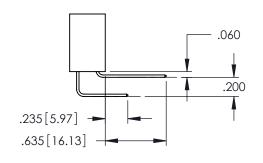

<u>Contact Dimensions:</u>
523-P.C. Tail .025 Sq.(0.64 Sq.) - Tail LG=.390(9.91)
.100 (2.54) Contact Spacing x .200 (5.08) Row Spacing

1

ACAD REFERENCE NO. 345-ENG-MASTER

INSULATOR MATERIAL: THERMOPLASTIC PBT BLACK, UL 94V-0

**Contact Code 558** 

Contact Code 559

**Contact Code 560** 

INSULATOR MATERIAL: THERMOPLASTIC POLYESTER, UL 94V-0

DAP MATERIAL AVAILABLE UPON REQUEST

CONTACT MATERIAL; COPPER ALLOY CONTACT PLATING: GOLD ON THE MATING AREA, TIN PLATING ON THE CONTACT TAILS, NICKEL UNDERPLATE

345/395 SERIES CARD EDGE CONNECTOR CONTACT CODE 555,556,558,559,560 DIMENSIONS

YOUR CONNECTION TO QUALITY & SERVICE

ACAD REFERENCE NO. 345-ENG-MASTER DATE:MAY.16/2017 DRAWN: R.STA.MONICA 1:1 SHEET 2 OF 2