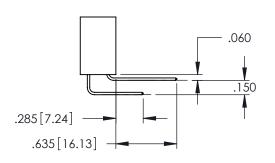

<u>Contact Dimensions:</u>
523-P.C. Tail .025 Sq.(0.64 Sq.) - Tail LG=.390(9.91)
.100 (2.54) Contact Spacing x .200 (5.08) Row Spacing

1

ACAD REFERENCE NO. 345-ENG-MASTER

INSULATOR MATERIAL: THERMOPLASTIC PBT BLACK, UL 94V-0

CONTACT MATERIAL; COPPER TIN ALLOY CONTACT PLATING: GOLD ON THE MATING AREA, TIN PLATING ON THE CONTACT TAILS, NICKEL UNDERPLATE

345/395 SERIES CARD EDGE CONNECTOR PART NUMBER: 345-055-523-658

CANADA

YOUR CONNECTION TO QUALITY & SERVICE