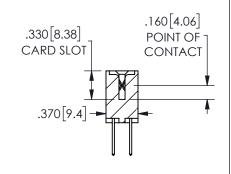

ISSUE NUMBER ORIGINAL

1

**Contact Code 558** 

Contact Code 559

**Contact Code 560** 

INSULATOR MATERIAL: THERMOPLASTIC POLYESTER, UL 94V-0

DAP MATERIAL AVAILABLE UPON REQUEST

CONTACT MATERIAL; COPPER ALLOY

CONTACT PLATING: GOLD ON THE MATING AREA, TIN PLATING ON THE CONTACT TAILS, NICKEL UNDERPLATE

345/395 SERIES CARD EDGE CONNECTOR CONTACT CODE 555,556,558,559,560 DIMENSIONS

YOUR CONNECTION TO QUALITY & SERVICE