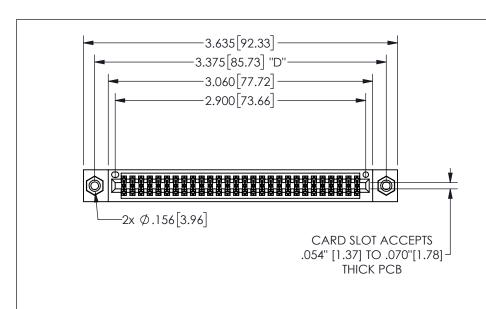

345/395 SERIES CARD EDGE CONNECTOR PART NUMBER: 345-056-523-508

YOUR CONNECTION TO QUALITY & SERVICE

**EDAC INC** TORONTO, ONTARIO CANADA

THESE DRAWINGS AND SPECIFICATIONS ARE THE PROPERTY OF EDAC INC.,AND SHALL NOT BE REPRODUCED,OR COPIED OR USED AS THE BASIS FOR THE MANUFACTURE OR SALE OF APPARATUS WITHOUT WRITTEN PERMISSION.

THIS IS A C.A.D. GENERATED DRAWING DO NOT MAKE MANUAL REVISIONS TO MASTER.

ISSUE NUMBER ORIGINAL 1

.240[6.1] 600 15.24 250 [6.35] .100[2.54]

<u>Contact Dimensions:</u>
523-P.C. Tail .025 Sq.(0.64 Sq.) - Tail LG=.390(9.91)
.100 (2.54) Contact Spacing x .200 (5.08) Row Spacing