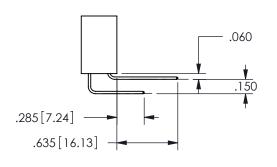

THIS IS A C.A.D. GENERATED DRAWING DO NOT MAKE MANUAL REVISIONS TO MASTER.

ISSUE NUMBER ORIGINAL 1

.240[6.1] 600 15.24 250 [6.35] .100[2.54]

<u>Contact Dimensions:</u>
523-P.C. Tail .025 Sq.(0.64 Sq.) - Tail LG=.390(9.91)
.100 (2.54) Contact Spacing x .200 (5.08) Row Spacing

ISSUE NUMBER ORIGINAL

1

**Contact Code 558** 

Contact Code 559

**Contact Code 560** 

INSULATOR MATERIAL: THERMOPLASTIC POLYESTER, UL 94V-0

DAP MATERIAL AVAILABLE UPON REQUEST

CONTACT MATERIAL; COPPER ALLOY

CONTACT PLATING: GOLD ON THE MATING AREA, TIN PLATING ON THE CONTACT TAILS, NICKEL UNDERPLATE

345/395 SERIES CARD EDGE CONNECTOR CONTACT CODE 555,556,558,559,560 DIMENSIONS

YOUR CONNECTION TO QUALITY & SERVICE