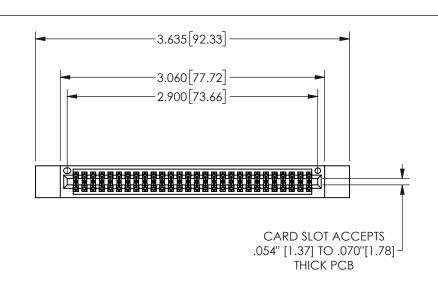

THIS IS A C.A.D. GENERATED DRAWING DO NOT MAKE MANUAL REVISIONS TO MASTER.

ISSUE NUMBER

ORIGINAL

1

.160 4.06 .330[8.38] POINT OF CARD SLOT CONTACT

## -.180[4.57] .600[15.24] .250[6.35] .100[2.54]

<u>Contact Dimensions:</u>
555-Extender Board Bend (Code 500 Contacts)
See Sheet 2 for Contact Code 555, 556, 558, 559, 560 **Dimensions** 

| 345/395 SERIES CARD EDGE CONNECTOR |
|------------------------------------|
| PART NUMBER: 345-056-555-812       |