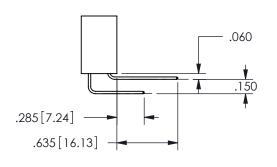

## -.180[4.57] .600[15.24] .250[6.35] .100[2.54]

<u>Contact Dimensions:</u>
555-Extender Board Bend (Code 500 Contacts)
See Sheet 2 for Contact Code 555, 556, 558, 559, 560 **Dimensions** 

| 345/395 SERIES CARD EDGE CONNECTOR |
|------------------------------------|
| PART NUMBER: 345-056-555-812       |

SECTION A-A

ISSUE NUMBER ORIGINAL

1

**Contact Code 558** 

Contact Code 559

**Contact Code 560** 

INSULATOR MATERIAL: THERMOPLASTIC POLYESTER, UL 94V-0

DAP MATERIAL AVAILABLE UPON REQUEST

CONTACT MATERIAL; COPPER ALLOY

CONTACT PLATING: GOLD ON THE MATING AREA, TIN PLATING ON THE CONTACT TAILS, NICKEL UNDERPLATE

345/395 SERIES CARD EDGE CONNECTOR CONTACT CODE 555,556,558,559,560 DIMENSIONS