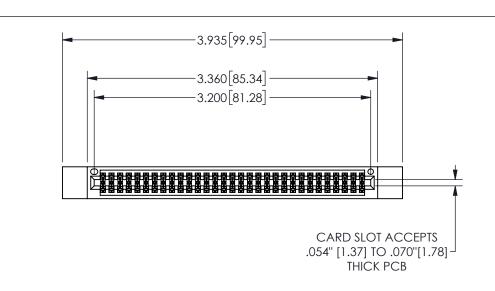

345/395 SERIES CARD EDGE CONNECTOR PART NUMBER: 345-062-540-812

YOUR CONNECTION TO QUALITY & SERVICE

**EDAC INC** TORONTO, ONTARIO CANADA

THESE DRAWINGS AND SPECIFICATIONS ARE THE PROPERTY OF EDAC INC.,AND SHALL NOT BE REPRODUCED,OR COPIED OR USED AS THE BASIS FOR THE MANUFACTURE OR SALE OF APPARATUS WITHOUT WRITTEN PERMISSION.

| ACAD RE             | FERENCE NO.   | 345-ENG-MASTER   |       |
|---------------------|---------------|------------------|-------|
| DRAWN: R.STA.MONICA |               | DATE:MAY.16/2017 |       |
| CHECKED:            |               | DATE:            |       |
| SCALE:              | NTS           | SHEET            | OF 2  |
| DRAWING             | NUMBER        |                  | ISSUE |
| 3                   | 45-ENG-MASTER |                  | 1     |