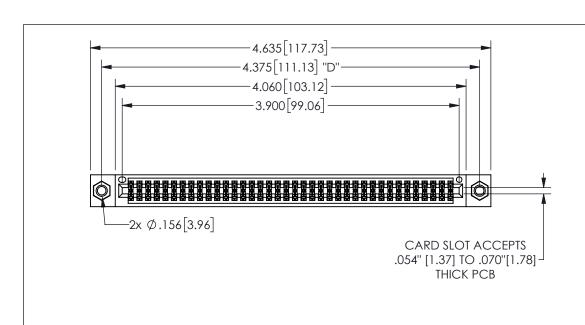

## 345/395 SERIES CARD EDGE CONNECTOR PART NUMBER: 345-076-542-507

<u>Contact Dimensions:</u>
542-Wire Wrap .025 Sq.(0.64 Sq.) - Tail LG=.645(16.38)
.100 (2.54) Contact Spacing x .200 (5.08) Row Spacing

THIS IS A C.A.D. GENERATED DRAWING DO NOT MAKE MANUAL REVISIONS TO MASTER.

ISSUE NUMBER

ORIGINAL

1

.160 4.06 .330[8.38] POINT OF CARD SLOT CONTACT .370 9.4

.240[6.1] 600 15.24 250 [6.35] .100[2.54]