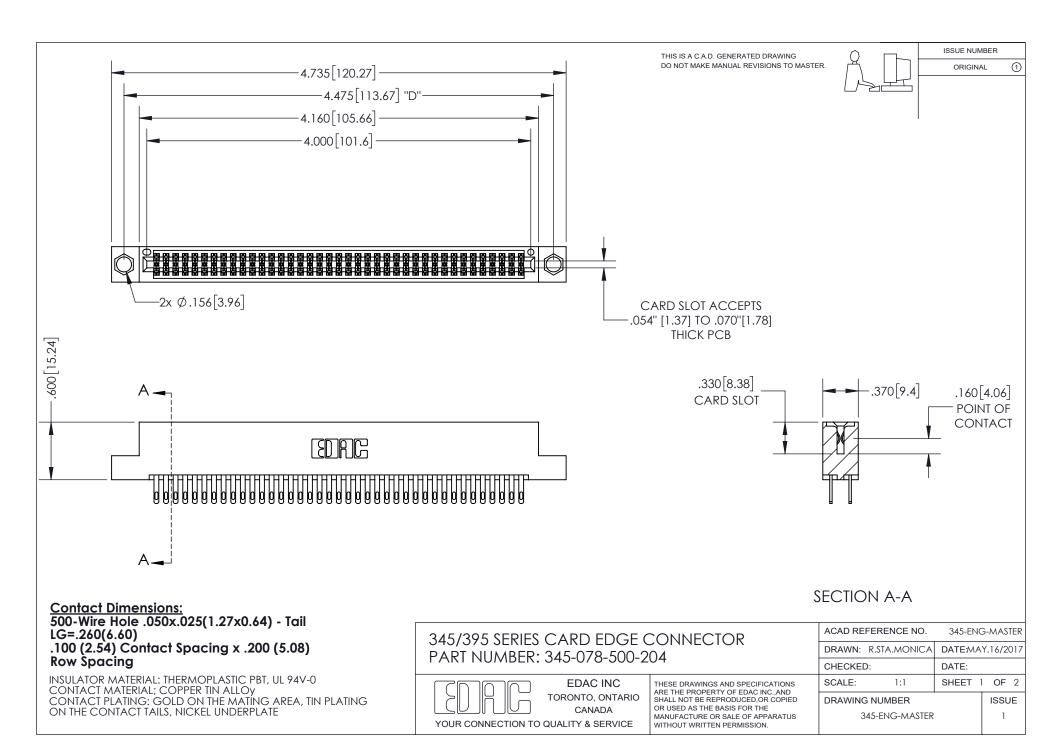

ISSUE NUMBER ORIGINAL

1

**Contact Code 558** 

**Contact Code 559** 

Contact Code 560

- INSULATOR MATERIAL: THERMOPLASTIC POLYESTER, UL 94V-0
- DAP MATERIAL AVAILABLE UPON REQUEST
- CONTACT MATERIAL; COPPER ALLOY

CONTACT PLATING: GOLD ON THE MATING AREA, TIN PLATING ON THE CONTACT TAILS, NICKEL UNDERPLATE

\*FOR ALL OTHER SPECIFICATIONS REFER TO SHEET 3\*