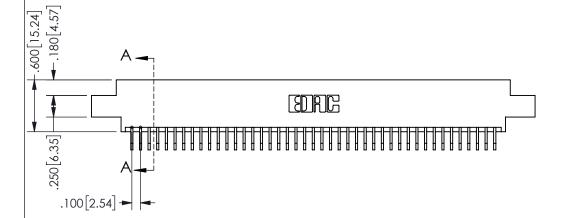

## SECTION A-A

<u>Contact Dimensions:</u>
559-90 Degree Bend (Code 541 Contacts)
See Sheet 2 for Contact Code 555, 556, 558, 559, 560 **Dimensions** 

345/395 SERIES CARD EDGE CONNECTOR PART NUMBER: 345-086-559-807

YOUR CONNECTION TO QUALITY & SERVICE

**EDAC INC** TORONTO, ONTARIO CANADA

THESE DRAWINGS AND SPECIFICATIONS ARE THE PROPERTY OF EDAC INC.,AND SHALL NOT BE REPRODUCED, OR COPIED OR USED AS THE BASIS FOR THE MANUFACTURE OR SALE OF APPARATUS WITHOUT WRITTEN PERMISSION.

| ACAD REFERENCE NO.  | 345-ENG-MASTER   |
|---------------------|------------------|
| DRAWN: R.STA.MONICA | DATE:MAY.16/2017 |
| CHECKED:            | DATE:            |
| SCALE: NTS          | SHEET 1 OF 2     |
| DRAWING NUMBER      | ISSUE            |
| 345-ENG-MASTER      | 1                |
|                     |                  |