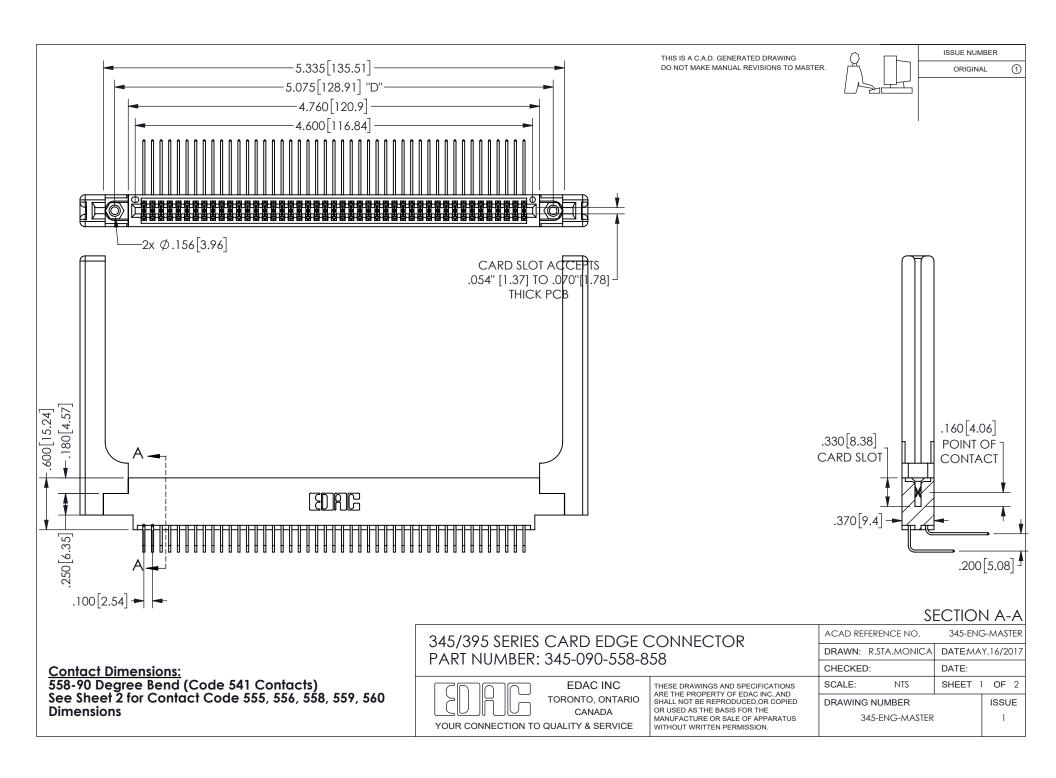

ISSUE NUMBER ORIGINAL

1









**Contact Code 558** 

Contact Code 559

Contact Code 560

INSULATOR MATERIAL: THERMOPLASTIC POLYESTER, UL 94V-0 DAP MATERIAL AVAILABLE UPON REQUEST

CONTACT MATERIAL; COPPER ALLOY

CONTACT PLATING: GOLD ON THE MATING AREA, TIN PLATING ON THE CONTACT TAILS, NICKEL UNDERPLATE

## 345/395 SERIES CARD EDGE CONNECTOR CONTACT CODE 555,556,558,559,560 DIMENSIONS

YOUR CONNECTION TO QUALITY & SERVICE

**EDAC INC** TORONTO, ONTARIO CANADA

THESE DRAWINGS AND SPECIFICATIONS ARE THE PROPERTY OF EDAC INC.,AND SHALL NOT BE REPRODUCED, OR COPIED OR USED AS THE BASIS FOR THE MANUFACTURE OR SALE OF APPARATUS WITHOUT WRITTEN PERMISSION.

| ACAD REFERENCE NO.  | 345-ENG-MASTER   |
|---------------------|------------------|
| DRAWN: R.STA.MONICA | DATE:MAY.16/2017 |
| C