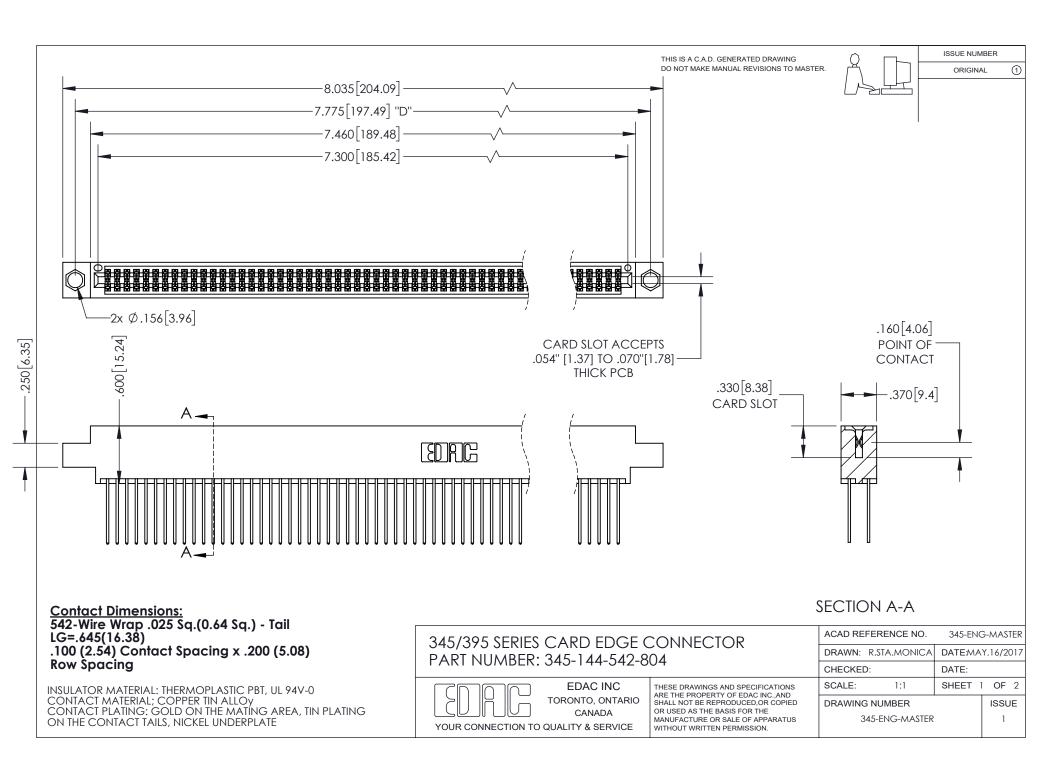

ISSUE NUMBER ORIGINAL

1

**Contact Code 558** 

**Contact Code 559** 

Contact Code 560

- INSULATOR MATERIAL: THERMOPLASTIC POLYESTER, UL 94V-0
- DAP MATERIAL AVAILABLE UPON REQUEST
- CONTACT MATERIAL; COPPER ALLOY

CONTACT PLATING: GOLD ON THE MATING AREA, TIN PLATING ON THE CONTACT TAILS, NICKEL UNDERPLATE

\*FOR ALL OTHER SPECIFICATIONS REFER TO SHEET 3\*

## 345/395 SERIES CARD EDGE CONNECTOR CONTACT CODE 555,556,558,559,560 DIMENSIONS

YOUR CONNECTION TO QUALITY & SERVICE

**EDAC INC** TORONTO, ONTARIO CANADA

THESE DRAWINGS AND SPECIFICATIONS ARE THE PROPERTY OF EDAC INC.,AND SHALL NOT BE REPRODUCED, OR COPIED OR USED AS THE BASIS FOR THE MANUFACTURE OR SALE OF APPARATUS WITHOUT WRITTEN PERMISSION.