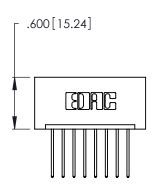

THIS IS A C.A.D. GENERATED DRAWING DO NOT MAKE MANUAL REVISIONS TO MASTER.

| 346/396 SERIES CARD EDGE CONNECTOR |
|------------------------------------|
| PART NUMBER: 346-008-540-101       |

**EDAC INC** TORONTO, ONTARIO CANADA

**Contact Code 560** 

INSULATOR MATERIAL: THERMOPLASTIC POLYESTER, UL 94V-0 CONTACT MATERIAL; COPPER, NICKEL, TIN ALLOY CA-725 CONTACT PLATING: GOLD ON THE MATING AREA, TIN-LEAD ON THE CONTACT TAILS, NICKEL UNDERPLATE