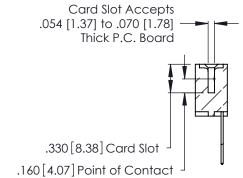

**Contact Code 560** 

INSULATOR MATERIAL: THERMOPLASTIC POLYESTER, UL 94V-0 CONTACT MATERIAL; COPPER, NICKEL, TIN ALLOY CA-725 CONTACT PLATING: GOLD ON THE MATING AREA, TIN-LEAD ON THE CONTACT TAILS, NICKEL UNDERPLATE

## 346/396 SERIES CARD EDGE CONNECTOR CONTACT CODE 555,556,558,559,560 DIMENSIONS

YOUR CONNECTION TO QUALITY & SERVICE

**EDAC INC** TORONTO, ONTARIO CANADA

THESE DRAWINGS AND SPECIFICATIONS ARE THE PROPERTY OF EDAC INC.,AND SHALL NOT BE REPRODUCED, OR COPIED OR USED AS THE BASIS FOR THE MANUFACTURE OR SALE OF APPARATUS WITHOUT WRITTEN PERMISSION.