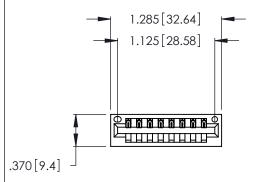

<u>Contact Dimensions:</u>
540-Wire Wrap .025 Sq. (0.64 Sq.) - Tail LG. =.560 (14.22)
.125 (3.18) Contact Spacing x .250 (6.35) Row Spacing

- INSULATOR MATERIAL: THERMOPLASTIC POLYESTER, UL 94V-0 CONTACT MATERIAL; COPPER, NICKEL, TIN ALLOY CA-725
- CONTACT PLATING: GOLD ON THE MATING AREA, TIN-LEAD ON THE CONTACT TAILS, NICKEL UNDERPLATE

THIS IS A C.A.D. GENERATED DRAWING DO NOT MAKE MANUAL REVISIONS TO MASTER.

| 346/396 SERIES CARD EDGE CONNECTOR |
|------------------------------------|
| PART NUMBER: 346-008-540-101       |

**EDAC INC** TORONTO, ONTARIO CANADA