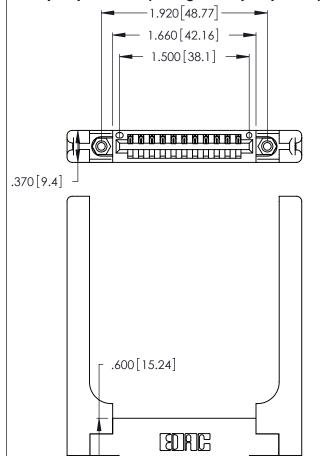

<u>Contact Dimensions:</u>
520-P.C. Tail .030x.018 (0.76x0.46) - Tail LG. = .175 (4.45) .125 (3.18) Contact Spacing x .250 (6.35) Row Spacing

- INSULATOR MATERIAL: THERMOPLASTIC POLYESTER, UL 94V-0 CONTACT MATERIAL; COPPER, NICKEL, TIN ALLOY CA-725
- CONTACT PLATING: GOLD ON THE MATING AREA, TIN-LEAD ON THE CONTACT TAILS, NICKEL UNDERPLATE

THIS IS A C.A.D. GENERATED DRAWING DO NOT MAKE MANUAL REVISIONS TO MASTER.

ISSUE NUMBER ORIGINAL 1

346/396 SERIES CARD EDGE CONNECTOR PART NUMBER: 346-011-520-658

**EDAC INC** TORONTO, ONTARIO CANADA

THESE DRAWINGS AND SPECIFICATIONS ARE THE PROPERTY OF EDAC INC.,AND SHALL NOT BE REPRODUCED, OR COPIED OR USED AS THE BASIS FOR THE MANUFACTURE OR SALE OF APPARATUS WITHOUT WRITTEN PERMISSION.