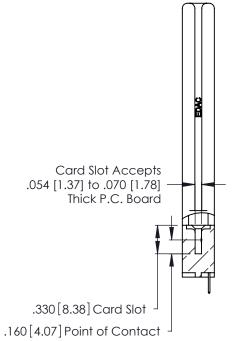

THIS IS A C.A.D. GENERATED DRAWING DO NOT MAKE MANUAL REVISIONS TO MASTER.

ISSUE NUMBER

ORIGINAL

1

**Contact Code 555** 

Contact Code 556

**Contact Code 558** 

**Contact Code 559** 

**Contact Code 560** 

INSULATOR MATERIAL: THERMOPLASTIC POLYESTER, UL 94V-0 CONTACT MATERIAL; COPPER, NICKEL, TIN ALLOY CA-725 CONTACT PLATING: GOLD ON THE MATING AREA, TIN-LEAD

ON THE CONTACT TAILS, NICKEL UNDERPLATE

346/396 SERIES CARD EDGE CONNECTOR CONTACT CODE 555,556,558,559,560 DIMENSIONS

YOUR CONNECTION TO QUALITY & SERVICE

**EDAC INC** TORONTO, ONTARIO CANADA

THESE DRAWINGS AND SPECIFICATIONS ARE THE PROPERTY OF EDAC INC.,AND SHALL NOT BE REPRODUCED, OR COPIED OR USED AS THE BASIS FOR THE MANUFACTURE OR SALE OF APPARATUS WITHOUT WRITTEN PERMISSION.