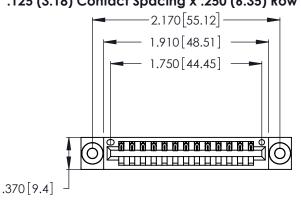

<u>Contact Dimensions:</u>
540-Wire Wrap .025 Sq. (0.64 Sq.) - Tail LG. =.560 (14.22) .125 (3.18) Contact Spacing x .250 (6.35) Row Spacing

- INSULATOR MATERIAL: THERMOPLASTIC POLYESTER, UL 94V-0 CONTACT MATERIAL; COPPER, NICKEL, TIN\_ALLOY CA-725
- CONTACT PLATING: GOLD ON THE MATING AREA, TIN-LEAD ON THE CONTACT TAILS, NICKEL UNDERPLATE

THIS IS A C.A.D. GENERATED DRAWING DO NOT MAKE MANUAL REVISIONS TO MASTER.

(1)

346/396 SERIES CARD EDGE CONNECTOR PART NUMBER: 346-013-540-603

**EDAC INC** TORONTO, ONTARIO CANADA

THESE DRAWINGS AND SPECIFICATIONS ARE THE PROPERTY OF EDAC INC.,AND SHALL NOT BE REPRODUCED, OR COPIED OR USED AS THE BASIS FOR THE MANUFACTURE OR SALE OF APPARATUS WITHOUT WRITTEN PERMISSION.