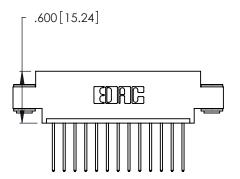

THIS IS A C.A.D. GENERATED DRAWING DO NOT MAKE MANUAL REVISIONS TO MASTER.

(1)

346/396 SERIES CARD EDGE CONNECTOR PART NUMBER: 346-013-540-603

**EDAC INC** TORONTO, ONTARIO CANADA

THESE DRAWINGS AND SPECIFICATIONS ARE THE PROPERTY OF EDAC INC.,AND SHALL NOT BE REPRODUCED, OR COPIED OR USED AS THE BASIS FOR THE MANUFACTURE OR SALE OF APPARATUS WITHOUT WRITTEN PERMISSION.