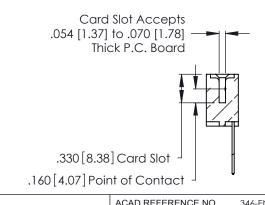

Contact Code 560

INSULATOR MATERIAL: THERMOPLASTIC POLYESTER, UL 94V-0 CONTACT MATERIAL; COPPER, NICKEL, TIN ALLOY CA-725 CONTACT PLATING: GOLD ON THE MATING AREA, TIN-LEAD

ON THE CONTACT TAILS, NICKEL UNDERPLATE

346/396 SERIES CARD EDGE CONNECTOR CONTACT CODE 555,556,558,559,560 DIMENSIONS

YOUR CONNECTION TO QUALITY & SERVICE

**EDAC INC** TORONTO, ONTARIO CANADA

THESE DRAWINGS AND SPECIFICATIONS ARE THE PROPERTY OF EDAC INC.,AND SHALL NOT BE REPRODUCED, OR COPIED OR USED AS THE BASIS FOR THE MANUFACTURE OR SALE OF APPARATUS WITHOUT WRITTEN PERMISSION.