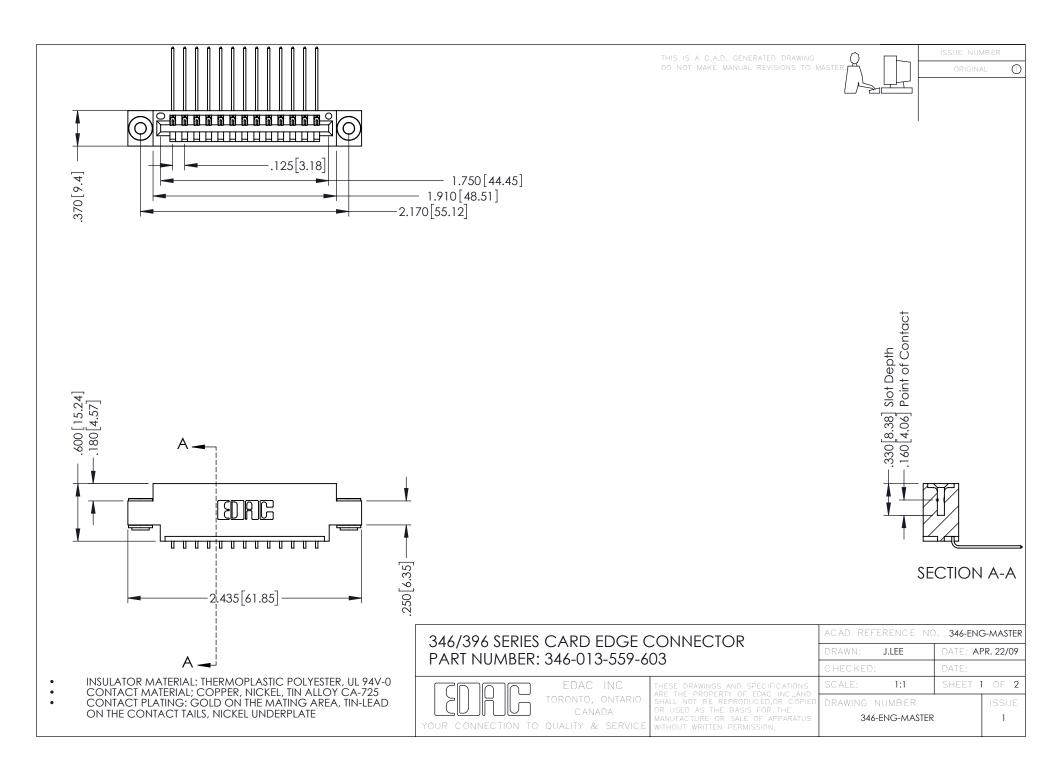

**Contact Code 555** 

**Contact Code 556** 

INSULATOR MATERIAL: THERMOPLASTIC POLYESTER, UL 94V-0 CONTACT MATERIAL; COPPER, NICKEL, TIN ALLOY CA-725

CONTACT PLATING: GOLD ON THE MATING AREA, TIN-LEAD ON THE CONTACT TAILS, NICKEL UNDERPLATE

## 346/396 SERIES CARD EDGE CONNECTOR CONTACT CODE 555,556,558,559,560 DIMENSIONS

YOUR CONNECTION TO QUALITY & SERVICE

|   | ACAD REFERENCE NO. 346-ENG-MASTER |                  |
|---|-----------------------------------|------------------|
|   | DRAWN: J.LEE                      | DATE: APR. 22/09 |
|   | CHECKED:                          | DATE:            |
|   | SCALE: 1:1                        | SHEET 2 OF 2     |
| D | DRAWING NUMBER                    | ISSUE            |

346-ENG-MASTER