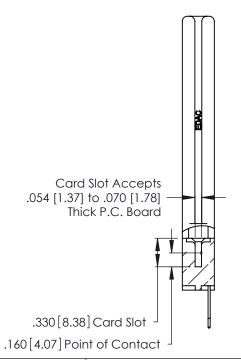

THIS IS A C.A.D. GENERATED DRAWING DO NOT MAKE MANUAL REVISIONS TO MASTER.

ISSUE NUMBER

ORIGINAL

1

**Contact Code 555** 

Contact Code 556

**Contact Code 558** 

**Contact Code 559** 

**Contact Code 560** 

INSULATOR MATERIAL: THERMOPLASTIC POLYESTER, UL 94V-0 CONTACT MATERIAL; COPPER, NICKEL, TIN ALLOY CA-725 CONTACT PLATING: GOLD ON THE MATING AREA, TIN-LEAD

ON THE CONTACT TAILS, NICKEL UNDERPLATE

346/396 SERIES CARD EDGE CONNECTOR CONTACT CODE 555,556,558,559,560 DIMENSIONS

YOUR CONNECTION TO QUALITY & SERVICE

**EDAC INC** TORONTO, ONTARIO CANADA

THESE DRAWINGS AND SPECIFICATIONS ARE THE PROPERTY OF EDAC INC.,AND SHALL NOT BE REPRODUCED, OR COPIED OR USED AS THE BASIS FOR THE MANUFACTURE OR SALE OF APPARATUS WITHOUT WRITTEN PERMISSION.

|   | ACAD REFERENCE NO. | 346-ENG-MASTER   |  |
|---|--------------------|------------------|--|
| 5 | DRAWN: J.LEE       | DATE: APR. 22/09 |  |
|   | CHECKED:           | DATE:            |  |
|   | SCALE: 1:1         | SHEET 2 OF 2     |  |
|   | DRAWING NUMBER     | ISSUE            |  |
|   | 346-ENG-MASTER     | 1                |  |