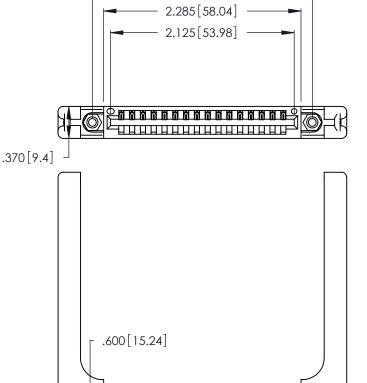

<u>Contact Dimensions:</u>
522-P.C. Tail .025 Sq. (0.64 Sq.) - Tail LG. = .440 (11.18)
.125 (3.18) Contact Spacing x .250 (6.35) Row Spacing

-2.545 [64.64] -

INSULATOR MATERIAL: THERMOPLASTIC POLYESTER, UL 94V-0 CONTACT MATERIAL; COPPER, NICKEL, TIN ALLOY CA-725

EDAC

CONTACT PLATING: GOLD ON THE MATING AREA, TIN-LEAD ON THE CONTACT TAILS, NICKEL UNDERPLATE

THIS IS A C.A.D. GENERATED DRAWING DO NOT MAKE MANUAL REVISIONS TO MASTER.

ISSUE NUMBER

ORIGINAL

1

346/396 SERIES CARD EDGE CONNECTOR PART NUMBER: 346-016-522-658

**EDAC INC** TORONTO, ONTARIO CANADA

THESE DRAWINGS AND SPECIFICATIONS ARE THE PROPERTY OF EDAC INC.,AND SHALL NOT BE REPRODUCED, OR COPIED OR USED AS THE BASIS FOR THE MANUFACTURE OR SALE OF APPARATUS WITHOUT WRITTEN PERMISSION.

| ACAD REFERENCE NO. |             | 346-ENG-MASTER |           |
|--------------------|-------------|----------------|-----------|
| DRAWN:             | J.LEE       | DATE: AF       | PR. 22/09 |
| CHECKED:           |             | DATE:          |           |
| SCALE:             | N.T.S       | SHEET          | OF 2      |
| DRAWING N          | IUMBER      |                | ISSUE     |
| 346                | -ENG-MASTER |                | 1         |
| 1                  |             |                |           |