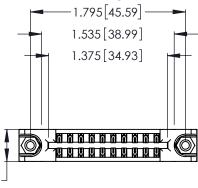

Contact Dimensions: 541-Wire Wrap .025 Sq. (0.64 Sq.) - Tail LG. =.750 (19.05) .125 (3.18) Contact Spacing x .250 (6.35) Row Spacing

.370 [9.4]

INSULATOR MATERIAL: THERMOPLASTIC POLYESTER, UL 94V-0 CONTACT MATERIAL; COPPER, NICKEL, TIN\_ALLOY CA-725

CONTACT PLATING: GOLD ON THE MATING AREA, TIN-LEAD ON THE CONTACT TAILS, NICKEL UNDERPLATE

THIS IS A C.A.D. GENERATED DRAWING DO NOT MAKE MANUAL REVISIONS TO MASTER.

ISSUE NUMBER

1

ORIGINAL

346/396 SERIES CARD EDGE CONNECTOR PART NUMBER: 346-020-541-878