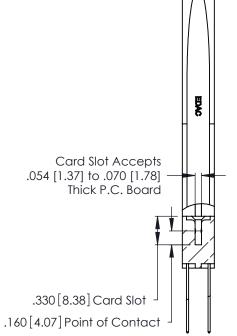

THIS IS A C.A.D. GENERATED DRAWING DO NOT MAKE MANUAL REVISIONS TO MASTER.

ISSUE NUMBER

ORIGINAL

1

**Contact Code 555** 

Contact Code 556

**Contact Code 558** 

**Contact Code 559** 

Contact Code 560

INSULATOR MATERIAL: THERMOPLASTIC POLYESTER, UL 94V-0 CONTACT MATERIAL; COPPER, NICKEL, TIN ALLOY CA-725 CONTACT PLATING: GOLD ON THE MATING AREA, TIN-LEAD

ON THE CONTACT TAILS, NICKEL UNDERPLATE