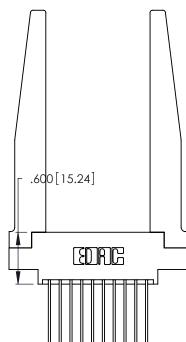

Contact Dimensions: 541-Wire Wrap .025 Sq. (0.64 Sq.) - Tail LG. =.750 (19.05) .125 (3.18) Contact Spacing x .250 (6.35) Row Spacing

.370 [9.4]

INSULATOR MATERIAL: THERMOPLASTIC POLYESTER, UL 94V-0 CONTACT MATERIAL; COPPER, NICKEL, TIN\_ALLOY CA-725

CONTACT PLATING: GOLD ON THE MATING AREA, TIN-LEAD ON THE CONTACT TAILS, NICKEL UNDERPLATE

THIS IS A C.A.D. GENERATED DRAWING DO NOT MAKE MANUAL REVISIONS TO MASTER.

ISSUE NUMBER

1

ORIGINAL

346/396 SERIES CARD EDGE CONNECTOR PART NUMBER: 346-020-541-878