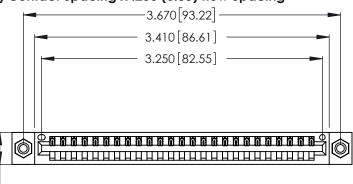

Contact Dimensions: 522-P.C. Tail .025 Sq. (0.64 Sq.) - Tail LG. =.440 (11.18) .125 (3.18) Contact Spacing x .250 (6.35) Row Spacing

.370 [9.4]

.600 [15.24] REDIRICA

THIS IS A C.A.D. GENERATED DRAWING DO NOT MAKE MANUAL REVISIONS TO MASTER.

Card Slot Accepts .054 [1.37] to .070 [1.78] Thick P.C. Board

.330 [8.38] Card Slot .160 [4.07] Point of Contact ISSUE NUMBER ORIGINAL 1

346/396 SERIES CARD EDGE CONNECTOR PART NUMBER: 346-025-522-108

YOUR CONNECTION TO QUALITY & SERVICE