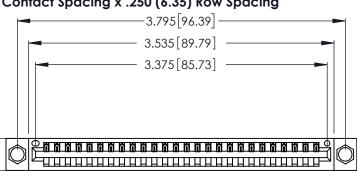

<u>Contact Dimensions:</u>
520-P.C. Tail .030x.018 (0.76x0.46) - Tail LG. = .175 (4.45) .125 (3.18) Contact Spacing x .250 (6.35) Row Spacing

.370 [9.4]

THIS IS A C.A.D. GENERATED DRAWING DO NOT MAKE MANUAL REVISIONS TO MASTER.

1

Card Slot Accepts .054 [1.37] to .070 [1.78] Thick P.C. Board .330 [8.38] Card Slot .160 [4.07] Point of Contact

- INSULATOR MATERIAL: THERMOPLASTIC POLYESTER, UL 94V-0 CONTACT MATERIAL; COPPER, NICKEL, TIN ALLOY CA-725
- CONTACT PLATING: GOLD ON THE MATING AREA, TIN-LEAD ON THE CONTACT TAILS, NICKEL UNDERPLATE