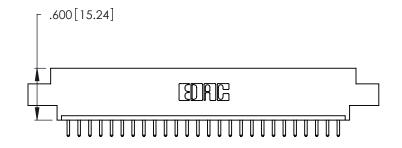

| 346/396 SERIES CARD EDGE CONNECTOR |
|------------------------------------|
| PART NUMBER: 346-026-520-604       |

**EDAC INC** TORONTO, ONTARIO CANADA

THESE DRAWINGS AND SPECIFICATIONS ARE THE PROPERTY OF EDAC INC.,AND SHALL NOT BE REPRODUCED, OR COPIED OR USED AS THE BASIS FOR THE MANUFACTURE OR SALE OF APPARATUS WITHOUT WRITTEN PERMISSION.

1

Card Slot Accepts .054 [1.37] to .070 [1.78] Thick P.C. Board .330 [8.38] Card Slot .160 [4.07] Point of Contact

- INSULATOR MATERIAL: THERMOPLASTIC POLYESTER, UL 94V-0 CONTACT MATERIAL; COPPER, NICKEL, TIN ALLOY CA-725
- CONTACT PLATING: GOLD ON THE MATING AREA, TIN-LEAD ON THE CONTACT TAILS, NICKEL UNDERPLATE