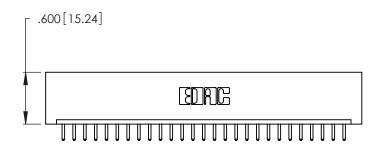

ISSUE NUMBER ORIGINAL 1

- 3.660[92.96] ———— 3.500[88.9] .370 [9.4]

Card Slot Accepts .054 [1.37] to .070 [1.78] Thick P.C. Board .330 [8.38] Card Slot .160 [4.07] Point of Contact

INSULATOR MATERIAL: THERMOPLASTIC POLYESTER, UL 94V-0 CONTACT MATERIAL; COPPER, NICKEL, TIN ALLOY CA-725

CONTACT PLATING: GOLD ON THE MATING AREA, TIN-LEAD ON THE CONTACT TAILS, NICKEL UNDERPLATE

346/396 SERIES CARD EDGE CONNECTOR PART NUMBER: 346-027-520-101

**EDAC INC** TORONTO, ONTARIO CANADA

THESE DRAWINGS AND SPECIFICATIONS ARE THE PROPERTY OF EDAC INC.,AND SHALL NOT BE REPRODUCED, OR COPIED OR USED AS THE BASIS FOR THE MANUFACTURE OR SALE OF APPARATUS WITHOUT WRITTEN PERMISSION.